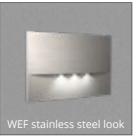

#### **≫ WEF**

- IP20
- Recessed wall mounting
- White, anthracite or stainless steel look