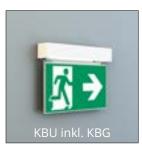

- Polycarbonate housing
- 22m Recognition distance
- IP54
- Universal mounting
- White or black

- 20m (KAM), 30m (KAX) or 40m (KAB) recognition distance
- IP65
- Universal mounting
- White

- Modular safety and exit luminaire; optional panes for 14m (KBK), 22m (KBM) or 30m (KBG) recognition distance
- IP65
- Universal mounting
- White