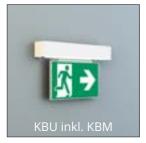

- Polycarbonate housing
- 22m Recognition distance
- IP54
- Universal mounting
- White or black

- 20m (KAM), 30m (KAX) or 40m (KAB) recognition distance
- IP65
- Universal mounting
- White

- Modular safety and exit luminaire; optional panes for 14m (KBK), 22m (KBM) or 30m (KBG) recognition distance
- IP65
- Universal mounting
- White