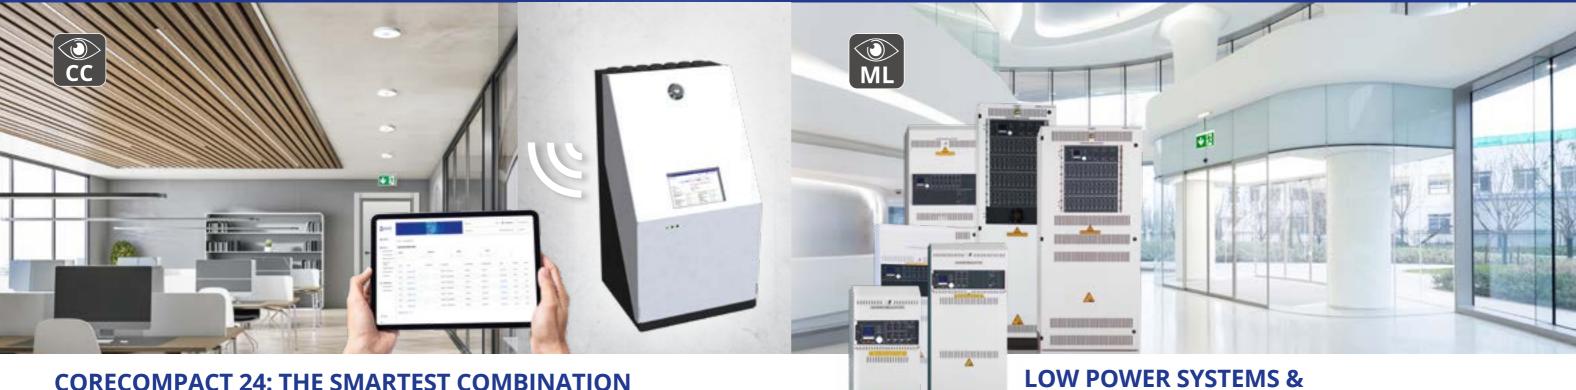

#### **LUMINAIRE MONITORING & POWER SUPPLY**

High safety levels for low overall costs: this is the key benefit of CoreCompact 24 – our smart emergency lighting system for power supplies and monitoring of up to 80 emergency and safety luminaires within one fire section.

The ultra-modern 24-volt low-power system has been designed especially for users looking for a cost-effective solution – and who don't want to compromise on matters of safety. CoreCompact 24 is easy to install and commission as well as being impressively convenient to operate and maintain. A multitude of intelligent functions make the system particularly dependable and future-proofed.

As a decentralised supply system for up to two fire sections, CoreCompact 24 significantly reduces installation work and costs. A maximum voltage of 24 V on the output side means that it is safe to work on the system and connected luminaires. Because the supply cable also acts as the data cable, no additional cables have to be fitted for function checks and to update the emergency luminaires.

CoreCompact 24 is commissioned automatically from any end device (smartphone, tablet or PC) in a matter of minutes with the aid of the CoreCompact24 commissioning wizard. The system automatically detects all connected safety luminaires, switches emergency exit sign luminaires in continuous operation and puts safety luminaires into standby mode.