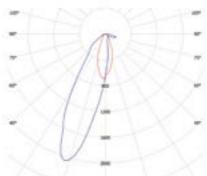

### **BEAM LENS**

The beam lens is used for additional illumination of wall-mounted fire-fighting, reporting and first-aid equipment as well as escape and rescue plans with the normatively required luminous intensity of 5lx.