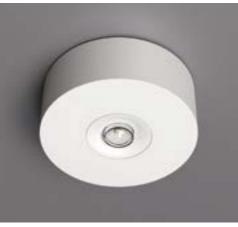

# IL-LUMINAIRES BY RP-GROUP. PREPARED FOR THE MOST DIVERSE REQUIREMENTS.

The IL LED emergency luminaire impresses with both its discreet design and its versatility. It is available as a self-contained luminaire or for connection to a central power supply system and can be optimally adapted to a wide range of requirements. Four different lenses are available for perfect adaptation to the respective mounting situation and desired light distribution. Corridor and circular lenses are already included in the scope of delivery.

All versions of the IL are available for ceiling surface-mounting or recessed mounting. The surface-mounted luminaire consists of only 2 parts, with the ceiling-mounted body containing the mains connection terminals. The actual luminaire is mounted without tools and is free of mains voltage when dismantled.

The status LED integrated in the lens does not interrupt the harmony of the discreet housing.

- Polycarbonate, white or black
- Ceiling mounted or recessed ceiling mounted
- Mounting heights 2m to 16m
- Operating temperatuer -5°C to +40°C (CPS-Version: -20°C to +40°C)
- For ILDx029: -20° to +30° C in IL-IP65 housing
- ILD: IP40; ILE: IP20
- Optionally available mounting frame for even more flexibility and reduced stock-keeping
- As version for central power supply system with dimming function to reduce glare