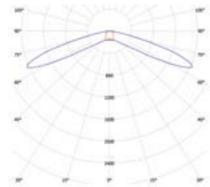

## **CORRIDOR LENS**

Lens focused in two main directions for luminaire Luminaire spacing up to 24 metres. Fully illuminates long escape routes or corridors even with ceiling heights over 4 metres.

In addition to the four lenses for the main areas of application (circular, corridor, spot, beam), two other lens types are available. With its elongated beam angle, the H lens is designed for use in long escape routes with ceiling heights well over 4 meters. The WF lens, on the other hand, is used in wall safety luminaires where an extended beam angle towards the middle of the corridor is required.