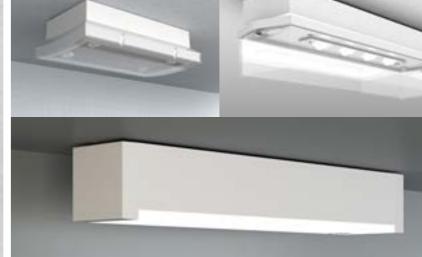

# IL-LUMINAIRES BY RP-GROUP. PREPARED FOR THE MOST DIVERSE REQUIREMENTS.

The IL LED emergency luminaire impresses with both its discreet design and its versatility. It is available as a self-contained luminaire or for connection to a central power supply system and can be optimally adapted to a wide range of requirements. Four different lenses are available for perfect adaptation to the respective mounting situation and desired light distribution. Corridor and circular lenses are already included in the scope of delivery.

All versions of the IL are available for ceiling surface-mounting or recessed mounting. The surface-mounted luminaire consists of only 2 parts, with the ceiling-mounted body containing the mains connection terminals. The actual luminaire is mounted without tools and is free of mains voltage when dismantled.

# **EE-LUMINAIRES BY RP-GROUP. ESPECIALLY FLEXIBLE IN INSTALLATION.**

The EE recessed ceiling luminaire impresses with its unobtrusive design and excellent illumination according to DIN EN 60598-1, DIN EN 60598-22 and DIN EN 1838. It can be installed in conventional recessed ceilings as well as in conventional boxes and fire protection boxes.

# EA-LUMINAIRES BY RP-GROUP. SIMPLY UNIVERSALLY APPLICABLE.

The EA LED emergency luminaire is the surface-mounted version of the EE luminaire. It consists of a universal, discreet ceiling-mounted housing made of die-cast zinc, which is designed to accommodate the IL luminaires. Using the IL luminaire as a base enables particularly compact stock-keeping. To facilitate installation, the housing can also be retrofitted.