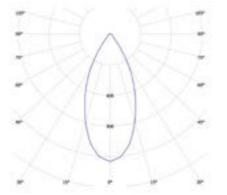

### **CIRCULAR LENS**

Circular emitting lens for escape and rescue routes. Ideally suited for large open areas such as restaurants or conference rooms.

### **SPOT LENS**

The spot lens ensures an even distribution of light in all directions. Suitable for ceiling heights well above 4 metres, such as in a production facility. Can also be used for open areas in hotels (operating time 8 hours).