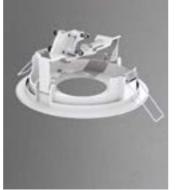

# IL-LUMINAIRES BY RP-GROUP. PREPARED FOR THE MOST DIVERSE REQUIREMENTS.

The IL LED emergency luminaire impresses with both its discreet design and its versatility. It is available as a self-contained luminaire or for connection to a central power supply system and can be optimally adapted to a wide range of requirements. Four different lenses are available for perfect adaptation to the respective mounting situation and desired light distribution. Corridor and circular lenses are already included in the scope of delivery.

All versions of the IL are available for ceiling surface-mounting or recessed mounting. The surface-mounted luminaire consists of only 2 parts, with the ceiling-mounted body containing the mains connection terminals. The actual luminaire is mounted without tools and is free of mains voltage when dismantled.