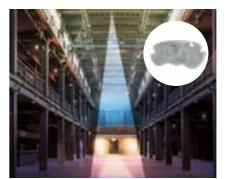

## **CORRIDOR LENS**

Lens focused in two main directions for luminaire Luminaire spacing up to 24 metres. Fully illuminates long escape routes or corridors even with ceiling heights over 4 metres.