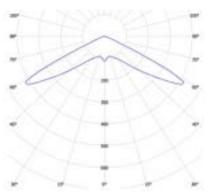

## **CORRIDOR LENS**

Lens focused in two main directions for luminaire Luminaire spacing up to 24 metres. Fully illuminates long escape routes or corridors even with ceiling heights over 4 metres.