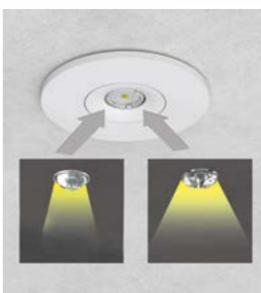

### **CIRCULAR LENS**

Circular emitting lens for escape and rescue routes. Ideally suited for large open areas such as restaurants or conference rooms.

## **CORRIDOR LENS**

Lens focused in two main directions for luminaire Luminaire spacing up to 24 metres. Fully illuminates long escape routes or corridors even with ceiling heights over 4 metres.