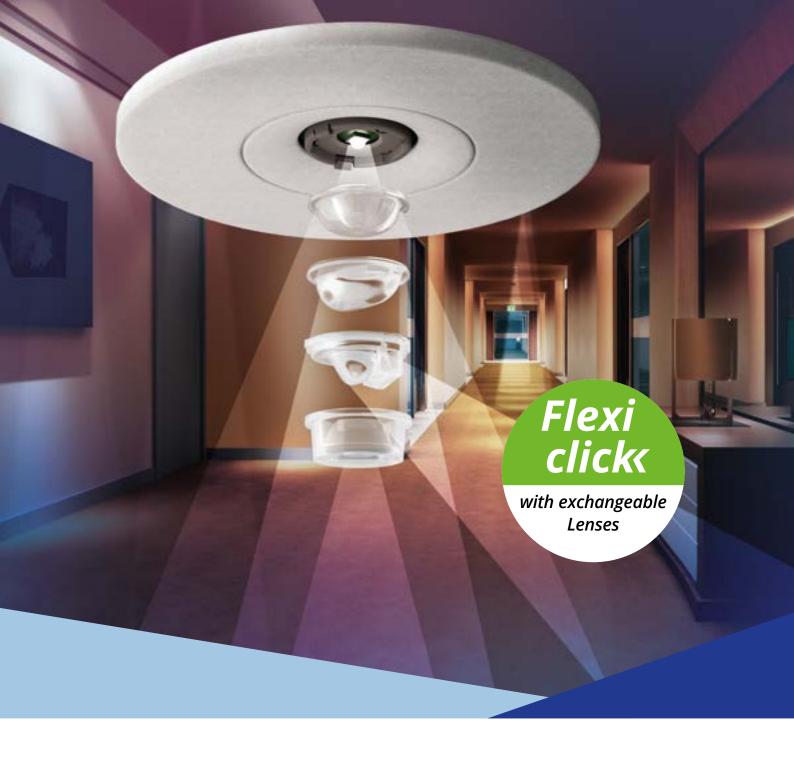

The latest generation of these successful luminaires now comes as standard with two important innovations. All new E and IL luminaires are equipped with a flexible plug-in system for quick insertion of the appropriate lens. One corridor lens and one circular lens are already included in the scope of

delivery of each luminaire; a spot lens, beam lenses, H- or WF-lenses can be ordered as options. An integrated lens holder with quick-mounting system enables flexible use of different lens types depending on the application.

# EXCHANGEABLE LENSES FOR OPTIMUM LIGHT DISTRIBUTION.

In the comprehensive luminaire system from RP-Group, you will find the ideal emergency luminaire for every installation location, every installation situation and every operating concept. For optimum light distribution, four specific lenses are available per luminaire for a wide range of applications, which are inserted directly into the respective luminaire at the installation location by means of quick mounting. This facilitates and increases flexibility during installation.