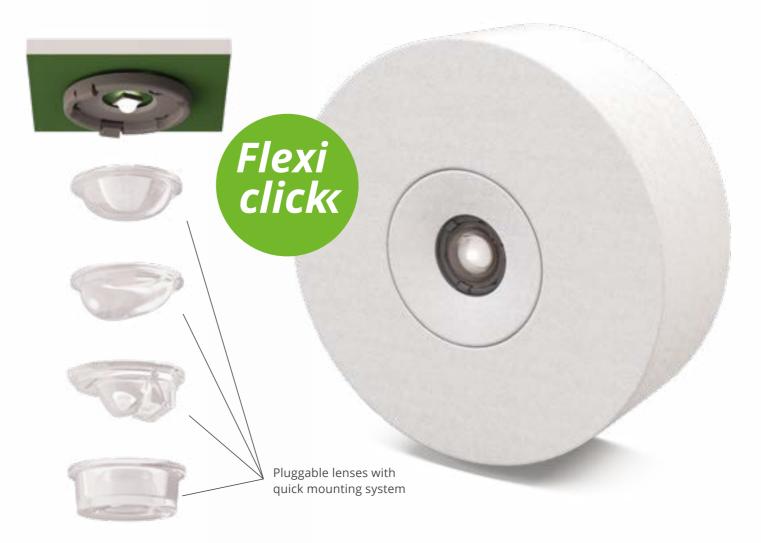

The latest generation of these successful luminaires now comes as standard with two important innovations. All new E and IL luminaires are equipped with a flexible plug-in system for quick insertion of the appropriate lens. One corridor lens and one circular lens are already included in the scope of

delivery of each luminaire; a spot lens, beam lenses, H- or WF-lenses can be ordered as options. An integrated lens holder with quick-mounting system enables flexible use of different lens types depending on the application.

# EXCHANGEABLE LENSES FOR OPTIMUM LIGHT DISTRIBUTION.

In the comprehensive luminaire system from RP-Group, you will find the ideal emergency luminaire for every installation location, every installation situation and every operating concept. For optimum light distribution, four specific lenses are available per luminaire for a wide range of applications, which are inserted directly into the respective luminaire at the installation location by means of quick mounting. This facilitates and increases flexibility during installation.

In addition to the four lenses for the main areas of application (circular, corridor, spot, beam), two other lens types are available. With its elongated beam angle, the H lens is designed for use in long escape routes with ceiling heights well over 4 meters. The WF lens, on the other hand, is used in wall safety luminaires where an extended beam angle towards the middle of the corridor is required.