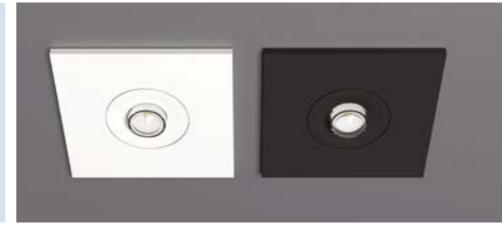

The status LED integrated in the lens does not interrupt the harmony of the discreet housing.

- Polycarbonate, white or black
- Ceiling mounted or recessed ceiling mounted
- Mounting heights 2m to 16m
- Operating temperatuer -5°C to +40°C (CPS-Version: -20°C to +40°C)
- For ILDx029: -20° to +30° C in IL-IP65 housing
- ILD: IP40; ILE: IP20
- Optionally available mounting frame for even more flexibility and reduced stock-keeping
- As version for central power supply system with dimming function to reduce glare