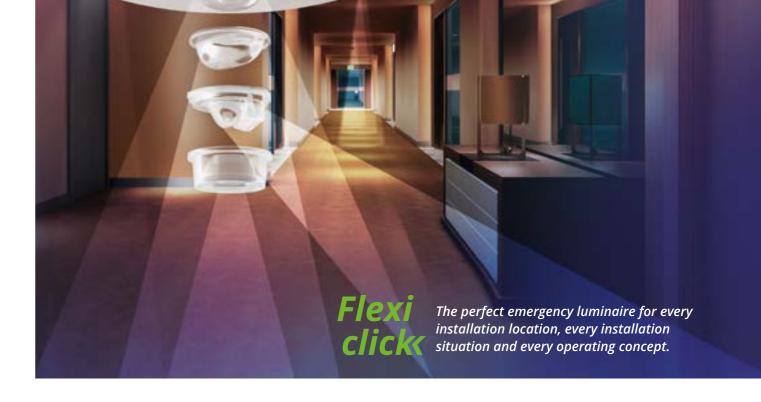

Even with other safety lights with LED strip illuminant, the illumination can be optimally adapted to local requirements using the flexi-click lenses. For example, with luminaires from the PM, KWI and KB series. The luminaires with item numbers 021, 023, 028, 029, 421, 423, 428, 429, 529 are delivered as standard with a click-on corridor lens. The decisive advantage for the installer: the lens can be changed on site according to the lighting requirements.

# EXCHANGEABLE LENSES FOR OPTIMUM LIGHT DISTRIBUTION.

In the comprehensive luminaire system from RP-Group, you will find the ideal emergency luminaire for every installation location, every installation situation and every operating concept. For optimum light distribution, four specific lenses are available per luminaire for a wide range of applications, which are inserted directly into the respective luminaire at the installation location by means of quick mounting. This facilitates and increases flexibility during installation.