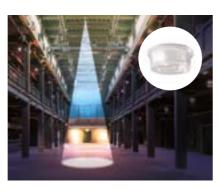

# EXCHANGEABLE LENSES FOR OPTIMUM LIGHT DISTRIBUTION.

In the comprehensive luminaire system from RP-Group, you will find the ideal emergency luminaire for every installation location, every installation situation and every operating concept. For optimum light distribution, four specific lenses are available per luminaire for a wide range of applications, which are inserted directly into the respective luminaire at the installation location by means of quick mounting. This facilitates and increases flexibility during installation.

# IL-LUMINAIRES BY RP-GROUP. PREPARED FOR THE MOST DIVERSE REQUIREMENTS.

The IL LED emergency luminaire impresses with both its discreet design and its versatility. It is available as a self-contained luminaire or for connection to a central power supply system and can be optimally adapted to a wide range of requirements. Four different lenses are available for perfect adaptation to the respective mounting situation and desired light distribution. Corridor and circular lenses are already included in the scope of delivery.