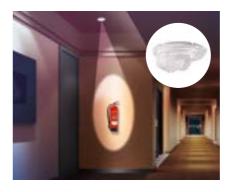

### **BEAM LENS**

The beam lens is used for additional illumination of wall-mounted fire-fighting, reporting and first-aid equipment as well as escape and rescue plans with the normatively required luminous intensity of 5lx.