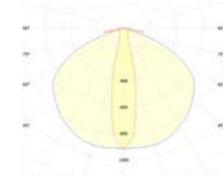

## **CORRIDOR LENS**

Lens focused in two main directions for luminaire Luminaire spacing up to 24 metres. Fully illuminates long escape routes or corridors even with ceiling heights over 4 metres.