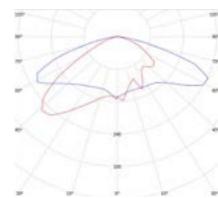

# EXCHANGEABLE LENSES FOR OPTIMUM LIGHT DISTRIBUTION.

In the comprehensive luminaire system from RP-Group, you will find the ideal emergency luminaire for every installation location, every installation situation and every operating concept. For optimum light distribution, four specific lenses are available per luminaire for a wide range of applications, which are inserted directly into the respective luminaire at the installation location by means of quick mounting. This facilitates and increases flexibility during installation.

In addition to the four lenses for the main areas of application (circular, corridor, spot, beam), two other lens types are available. With its elongated beam angle, the H lens is designed for use in long escape routes with ceiling heights well over 4 meters. The WF lens, on the other hand, is used in wall safety luminaires where an extended beam angle towards the middle of the corridor is required.