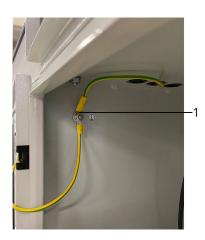

Figure 2: PE-protective conductor and cable bushing

Figure 3: plug in flag

- 1 cable bushing
- 2 PE-protective conductor
- 3 Blade connector

1 plug in flag

3. Feed the connection cable from the temperature sensor of the battery cabinet into the electronic cabinet and connect it to the two terminals to the left of the battery connection.