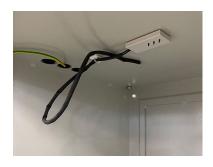

Figure 2: PE-protective conductor and cable bushing

Figure 3: plug in flag

- 1 cable bushing
- 2 PE-protective conductor
- 3 Blade connector

1 plug in flag

3. Feed the connection cable from the temperature sensor of the battery cabinet into the electronic cabinet and connect it to the two terminals to the left of the battery connection.