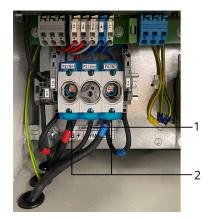

## **Assembly Instruction MidiControl**

4. Clip the battery fuse monitoring cable and the battery connection cable onto the battery connection as shown.

Figure 1: Clip-on cable for battery safety monitoring and battery connection cable

- 1 battery connection cable
- 2 battery safety monitoring

© Modifications to this document are prohibited. The manufacturer accepts no liability for any physical injury or damage to property that may result.