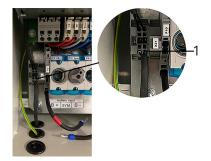

Figure 2: PE-protective conductor and cable bushing

Figure 3: plug in flag

- 1 cable bushing
- 2 PE-protective conductor
- 3 Blade connector

1 plug in flag

3. Feed the connection cable from the temperature sensor of the battery cabinet into the electronic cabinet and connect it to the two terminals to the left of the battery connection.

Figure 4: temperature sensor

Figure 5: Temperature sensor cable

1 Cable temperature sensor clamped