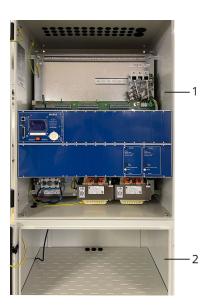

1. Put the electronic housing on the battery cabinet and screw it.

Figure 1: electronic housing on the battery cabinet

- 1 electronic cabinet
- 2 Battery cabinet