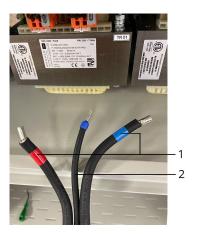

## **Assembly Instruction MidiControl**

4. Clip the battery fuse monitoring cable and the battery connection cable onto the battery connection as shown.

Figure 1: Clip-on cable for battery safety monitoring and battery connection cable

- 1 battery connection cable
- 2 battery safety monitoring

© Modifications to this document are prohibited. The manufacturer accepts no liability for any physical injury or damage to property that may result.