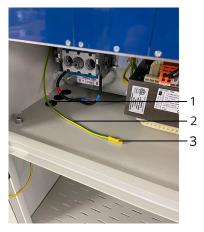

## Assambly Instruction MidiControl

2. Lead the PE-conductor (protective conductor) from the electronic housing through the cable gland into the battery cabinet and plug it onto the plug-in lug provided for this purpose.

Figure 2: PE-protective conductor and cable bushing

Figure 3: plug in flag

- 1 cable bushing
- 2 PE-protective conductor
- 3 Blade connector

1 plug in flag

3. Feed the connection cable from the temperature sensor of the battery cabinet into the electronic cabinet and connect it to the two terminals to the left of the battery connection.