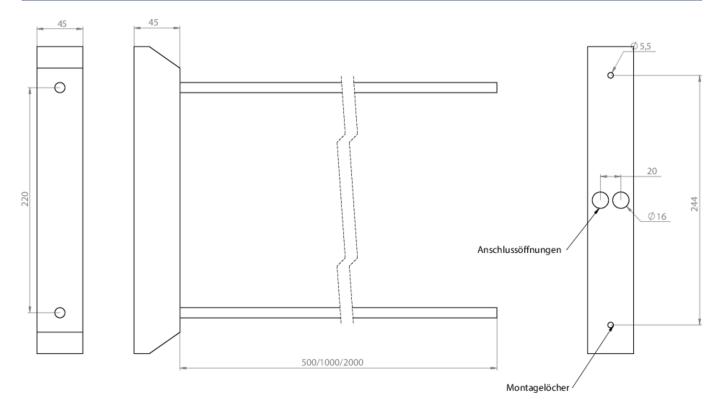

## Art.-No.: 2DWKMKS-EB

Pair of designer pendulums with fixed canopy, pendulum spacing 220mm, white. Pre-wired 4-wire, for KMB, SME, KSC, KSU

This ceiling suspension is the more robust variant of its kind. With this both pendulums are attached with a connecting piece to increase the stability. This is attached to the ceiling and the emergency luminaire to the inside the steel tube integrated cables. The emergeny luminaire is now attached unobtrusively and steadyly to the ceiling.

Optionally with pendulum tubes with a length of 1 meter (2DWKMKS-EB.1M) or with pendulum tubes with a length of 2 meters (2DWKMKS-EB.2M)

## **TECHNICAL DRAWING**