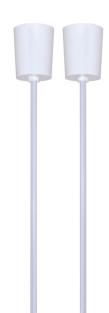

## 2x PW - prewired, white, 500mm pendant

Exit sign luminaires should be mounted in a way that is easy to read and within the viewer's field of vision. Pendants offer a simple and clean solution to make this easier. The pendants are fixed to the light and have eyelets on the other side. The cables are already wired in one of the pendant tubes to make the connection easier. The connection and the fastening to the ceiling are concealed by an unobtrusive canopy.