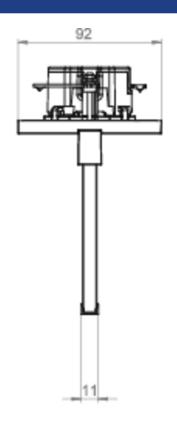

# TECHNICAL DRAWING

| Input frequency         50 / 60 Hz           Power max.         3,7 W           Power maintained         1,9 W           Ambient temperature maintained mode         -5 °C to 40 °C           Ambient temperature non-maintained mode         -5 °C to 40 °C           Depth         92 mm           Width         167 mm           Height         159 mm           Installation dimensions Diameter         68 mm           Weight         0.69           Weight incl. packaging         0.94           Connection cross-section         2.5 mm²           Switching input         Yes           Emergency light blocking         Yes           Battery connection         Connector           Dimming function         Yes           Customs tariff number         94056180           EAN         4260581713331                                                                                                                                                                                                                                                                                                                                                                                                                                                                                                                                                                                                                                                                                                                                                                                                                                                                                                                                                                                                                                                                                                                                                                                                                                                                                                              | Input voltage A C                       | 230 V          |  |  |  |  |
|--------------------------------------------------------------------------------------------------------------------------------------------------------------------------------------------------------------------------------------------------------------------------------------------------------------------------------------------------------------------------------------------------------------------------------------------------------------------------------------------------------------------------------------------------------------------------------------------------------------------------------------------------------------------------------------------------------------------------------------------------------------------------------------------------------------------------------------------------------------------------------------------------------------------------------------------------------------------------------------------------------------------------------------------------------------------------------------------------------------------------------------------------------------------------------------------------------------------------------------------------------------------------------------------------------------------------------------------------------------------------------------------------------------------------------------------------------------------------------------------------------------------------------------------------------------------------------------------------------------------------------------------------------------------------------------------------------------------------------------------------------------------------------------------------------------------------------------------------------------------------------------------------------------------------------------------------------------------------------------------------------------------------------------------------------------------------------------------------------------------------------|-----------------------------------------|----------------|--|--|--|--|
| Power max.3,7 WPower non-maintained1,9 WAmbient temperature maintained mode-5 °C to 40 °CAmbient temperature non-maintained mode-5 °C to 40 °CDepth92 mmWidth167 mmHeight159 mmInstallation dimensions Diameter68 mmWeight0.69Weight incl. packaging0.94Connection cross-section2.5 mm²Switching inputYesEmergency light blockingYesBattery connectionConnectorDimming functionYesCustoms tariff number94056180                                                                                                                                                                                                                                                                                                                                                                                                                                                                                                                                                                                                                                                                                                                                                                                                                                                                                                                                                                                                                                                                                                                                                                                                                                                                                                                                                                                                                                                                                                                                                                                                                                                                                                                | Input voltageAC                         |                |  |  |  |  |
| Power maintained 3,7 W  Power non-maintained 1,9 W  Ambient temperature maintained mode -5 °C to 40 °C  Ambient temperature non-maintained mode -5 °C to 40 °C  Depth 92 mm  Width 167 mm  Height 159 mm  Installation dimensions Diameter 68 mm  Weight 0.69  Weight incl. packaging 0.94  Connection cross-section 2.5 mm²  Switching input Yes  Emergency light blocking Yes  Battery connection Connector  Dimming function Yes  Customs tariff number 94056180                                                                                                                                                                                                                                                                                                                                                                                                                                                                                                                                                                                                                                                                                                                                                                                                                                                                                                                                                                                                                                                                                                                                                                                                                                                                                                                                                                                                                                                                                                                                                                                                                                                            | Input frequency                         | 50 / 60 Hz     |  |  |  |  |
| Power non-maintained Ambient temperature maintained mode -5 °C to 40 °C Ambient temperature non-maintained mode -5 °C to 40 °C  Depth 92 mm Width 167 mm Height 159 mm Installation dimensions Diameter 68 mm Weight 0.69 Weight incl. packaging 0.94 Connection cross-section 2.5 mm² Switching input Feregency light blocking Yes Battery connection Connector Dimming function Customs tariff number 9,000 1,900 1,900 1,900 1,900 1,900 1,900 1,900 1,900 1,900 1,900 1,900 1,900 1,900 1,900 1,900 1,900 1,900 1,900 1,900 1,900 1,900 1,900 1,900 1,900 1,900 1,900 1,900 1,900 1,900 1,900 1,900 1,900 1,900 1,900 1,900 1,900 1,900 1,900 1,900 1,900 1,900 1,900 1,900 1,900 1,900 1,900 1,900 1,900 1,900 1,900 1,900 1,900 1,900 1,900 1,900 1,900 1,900 1,900 1,900 1,900 1,900 1,900 1,900 1,900 1,900 1,900 1,900 1,900 1,900 1,900 1,900 1,900 1,900 1,900 1,900 1,900 1,900 1,900 1,900 1,900 1,900 1,900 1,900 1,900 1,900 1,900 1,900 1,900 1,900 1,900 1,900 1,900 1,900 1,900 1,900 1,900 1,900 1,900 1,900 1,900 1,900 1,900 1,900 1,900 1,900 1,900 1,900 1,900 1,900 1,900 1,900 1,900 1,900 1,900 1,900 1,900 1,900 1,900 1,900 1,900 1,900 1,900 1,900 1,900 1,900 1,900 1,900 1,900 1,900 1,900 1,900 1,900 1,900 1,900 1,900 1,900 1,900 1,900 1,900 1,900 1,900 1,900 1,900 1,900 1,900 1,900 1,900 1,900 1,900 1,900 1,900 1,900 1,900 1,900 1,900 1,900 1,900 1,900 1,900 1,900 1,900 1,900 1,900 1,900 1,900 1,900 1,900 1,900 1,900 1,900 1,900 1,900 1,900 1,900 1,900 1,900 1,900 1,900 1,900 1,900 1,900 1,900 1,900 1,900 1,900 1,900 1,900 1,900 1,900 1,900 1,900 1,900 1,900 1,900 1,900 1,900 1,900 1,900 1,900 1,900 1,900 1,900 1,900 1,900 1,900 1,900 1,900 1,900 1,900 1,900 1,900 1,900 1,900 1,900 1,900 1,900 1,900 1,900 1,900 1,900 1,900 1,900 1,900 1,900 1,900 1,900 1,900 1,900 1,900 1,900 1,900 1,900 1,900 1,900 1,900 1,900 1,900 1,900 1,900 1,900 1,900 1,900 1,900 1,900 1,900 1,900 1,900 1,900 1,900 1,900 1,900 1,900 1,900 1,900 1,900 1,900 1,900 1,900 1,900 1,900 1,900 1,900 1,900 1,900 1,900 1,900 1,900 1,900 1,900 1,900 1,900 1,900 1,900 1,900 1,90 | Power max.                              | 3,7 W          |  |  |  |  |
| Ambient temperature maintained mode  Ambient temperature non-maintained mode  -5 °C to 40 °C  Pepth  92 mm  Width  167 mm  Height  159 mm  Installation dimensions Diameter  68 mm  Weight  0.69  Weight incl. packaging  Connection cross-section  2.5 mm²  Switching input  Yes  Emergency light blocking  Pattery connection  Connector  Dimming function  Yes  Customs tariff number  -5 °C to 40 °C  0 40  | Power maintained                        | 3,7 W          |  |  |  |  |
| Ambient temperature non-maintained mode  Depth  Pepth  Peight  167 mm  168 mm  Installation dimensions Diameter  Weight  0.69  Weight incl. packaging  Connection cross-section  Switching input  Emergency light blocking  Battery connection  Dimming function  Ves  Customs tariff number  -5 °C to 40 °C  0.60  0.67  mm  167 mm  169  0.69  0.69  0.69  0.94  0.94  0.94  Connection cross-section  2.5 mm²  Yes  Connector  Connector  Onnector  Onnector  Yes  Customs tariff number                                                                                                                                                                                                                                                                                                                                                                                                                                                                                                                                                                                                                                                                                                                                                                                                                                                                                                                                                                                                                                                                                                                                                                                                                                                                                                                                                                                                                                                                                                                                                                                                                                    | Power non-maintained                    | 1,9 W          |  |  |  |  |
| Depth 92 mm  Width 167 mm  Height 159 mm  Installation dimensions Diameter 68 mm  Weight 0.69  Weight incl. packaging 0.94  Connection cross-section 2.5 mm²  Switching input Yes  Emergency light blocking Yes  Battery connection Connector  Dimming function Yes  Customs tariff number 94056180                                                                                                                                                                                                                                                                                                                                                                                                                                                                                                                                                                                                                                                                                                                                                                                                                                                                                                                                                                                                                                                                                                                                                                                                                                                                                                                                                                                                                                                                                                                                                                                                                                                                                                                                                                                                                            | Ambient temperature maintained mode     | -5 °C to 40 °C |  |  |  |  |
| Width 167 mm  Height 159 mm  Installation dimensions Diameter 68 mm  Weight 0.69  Weight incl. packaging 0.94  Connection cross-section 2.5 mm²  Switching input Yes  Emergency light blocking Yes  Battery connection Connection Yes  Customs tariff number 94056180                                                                                                                                                                                                                                                                                                                                                                                                                                                                                                                                                                                                                                                                                                                                                                                                                                                                                                                                                                                                                                                                                                                                                                                                                                                                                                                                                                                                                                                                                                                                                                                                                                                                                                                                                                                                                                                          | Ambient temperature non-maintained mode | -5 °C to 40 °C |  |  |  |  |
| Height 159 mm  Installation dimensions Diameter 68 mm  Weight 0.69  Weight incl. packaging 0.94  Connection cross-section 2.5 mm²  Switching input Yes  Emergency light blocking Yes  Battery connection Connector  Dimming function Yes  Customs tariff number 94056180                                                                                                                                                                                                                                                                                                                                                                                                                                                                                                                                                                                                                                                                                                                                                                                                                                                                                                                                                                                                                                                                                                                                                                                                                                                                                                                                                                                                                                                                                                                                                                                                                                                                                                                                                                                                                                                       | Depth                                   | 92 mm          |  |  |  |  |
| Installation dimensions Diameter 68 mm  Weight 0.69  Weight incl. packaging 0.94  Connection cross-section 2.5 mm²  Switching input Yes  Emergency light blocking Yes  Battery connection Connector  Dimming function Yes  Customs tariff number 94056180                                                                                                                                                                                                                                                                                                                                                                                                                                                                                                                                                                                                                                                                                                                                                                                                                                                                                                                                                                                                                                                                                                                                                                                                                                                                                                                                                                                                                                                                                                                                                                                                                                                                                                                                                                                                                                                                      | Width                                   | 167 mm         |  |  |  |  |
| Weight 0.69 Weight incl. packaging 0.94 Connection cross-section 2.5 mm² Switching input Yes Emergency light blocking Yes Battery connection Connector Dimming function Yes Customs tariff number 94056180                                                                                                                                                                                                                                                                                                                                                                                                                                                                                                                                                                                                                                                                                                                                                                                                                                                                                                                                                                                                                                                                                                                                                                                                                                                                                                                                                                                                                                                                                                                                                                                                                                                                                                                                                                                                                                                                                                                     | Height                                  | 159 mm         |  |  |  |  |
| Weight incl. packaging  Connection cross-section  2.5 mm²  Switching input  Yes  Emergency light blocking  Yes  Battery connection  Connector  Dimming function  Yes  Customs tariff number  0.94  Connector  Yes  94056180                                                                                                                                                                                                                                                                                                                                                                                                                                                                                                                                                                                                                                                                                                                                                                                                                                                                                                                                                                                                                                                                                                                                                                                                                                                                                                                                                                                                                                                                                                                                                                                                                                                                                                                                                                                                                                                                                                    | Installation dimensions Diameter        | 68 mm          |  |  |  |  |
| Connection cross-section  Switching input  Yes  Emergency light blocking  Battery connection  Connector  Dimming function  Yes  Customs tariff number  2.5 mm²  Yes  Customs tariff number  94056180                                                                                                                                                                                                                                                                                                                                                                                                                                                                                                                                                                                                                                                                                                                                                                                                                                                                                                                                                                                                                                                                                                                                                                                                                                                                                                                                                                                                                                                                                                                                                                                                                                                                                                                                                                                                                                                                                                                           | Weight                                  | 0.69           |  |  |  |  |
| Switching input Yes  Emergency light blocking Yes  Battery connection Connector  Dimming function Yes  Customs tariff number  94056180                                                                                                                                                                                                                                                                                                                                                                                                                                                                                                                                                                                                                                                                                                                                                                                                                                                                                                                                                                                                                                                                                                                                                                                                                                                                                                                                                                                                                                                                                                                                                                                                                                                                                                                                                                                                                                                                                                                                                                                         | Weight incl. packaging                  | 0.94           |  |  |  |  |
| Emergency light blocking  Battery connection  Connector  Dimming function  Yes  Customs tariff number  94056180                                                                                                                                                                                                                                                                                                                                                                                                                                                                                                                                                                                                                                                                                                                                                                                                                                                                                                                                                                                                                                                                                                                                                                                                                                                                                                                                                                                                                                                                                                                                                                                                                                                                                                                                                                                                                                                                                                                                                                                                                | Connection cross-section                | 2.5 mm²        |  |  |  |  |
| Battery connection Connector  Dimming function Yes  Customs tariff number 94056180                                                                                                                                                                                                                                                                                                                                                                                                                                                                                                                                                                                                                                                                                                                                                                                                                                                                                                                                                                                                                                                                                                                                                                                                                                                                                                                                                                                                                                                                                                                                                                                                                                                                                                                                                                                                                                                                                                                                                                                                                                             | Switching input                         | Yes            |  |  |  |  |
| Dimming function Yes  Customs tariff number 94056180                                                                                                                                                                                                                                                                                                                                                                                                                                                                                                                                                                                                                                                                                                                                                                                                                                                                                                                                                                                                                                                                                                                                                                                                                                                                                                                                                                                                                                                                                                                                                                                                                                                                                                                                                                                                                                                                                                                                                                                                                                                                           | Emergency light blocking                | Yes            |  |  |  |  |
| Customs tariff number 94056180                                                                                                                                                                                                                                                                                                                                                                                                                                                                                                                                                                                                                                                                                                                                                                                                                                                                                                                                                                                                                                                                                                                                                                                                                                                                                                                                                                                                                                                                                                                                                                                                                                                                                                                                                                                                                                                                                                                                                                                                                                                                                                 | Battery connection                      | Connector      |  |  |  |  |
|                                                                                                                                                                                                                                                                                                                                                                                                                                                                                                                                                                                                                                                                                                                                                                                                                                                                                                                                                                                                                                                                                                                                                                                                                                                                                                                                                                                                                                                                                                                                                                                                                                                                                                                                                                                                                                                                                                                                                                                                                                                                                                                                | Dimming function                        | Yes            |  |  |  |  |
| EAN 4260581713331                                                                                                                                                                                                                                                                                                                                                                                                                                                                                                                                                                                                                                                                                                                                                                                                                                                                                                                                                                                                                                                                                                                                                                                                                                                                                                                                                                                                                                                                                                                                                                                                                                                                                                                                                                                                                                                                                                                                                                                                                                                                                                              | Customs tariff number                   | 94056180       |  |  |  |  |
|                                                                                                                                                                                                                                                                                                                                                                                                                                                                                                                                                                                                                                                                                                                                                                                                                                                                                                                                                                                                                                                                                                                                                                                                                                                                                                                                                                                                                                                                                                                                                                                                                                                                                                                                                                                                                                                                                                                                                                                                                                                                                                                                | EAN                                     | 4260581713331  |  |  |  |  |