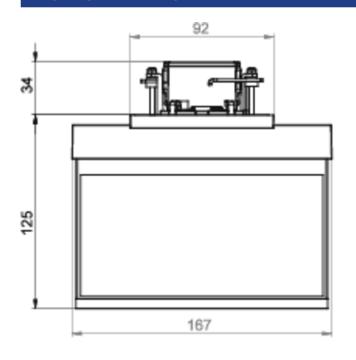

| Input frequency         50 / 60 Hz           Power max.         3,7 W           Power maintained         1,9 W           Ambient temperature maintained mode         -5 °C to 40 °C           Ambient temperature non-maintained mode         -5 °C to 40 °C           Depth         92 mm           Width         167 mm           Height         159 mm           Installation dimensions Diameter         68 mm           Weight         0.69           Weight incl. packaging         0.94           Connection cross-section         2.5 mm²           Switching input         Yes           Emergency light blocking         Yes           Battery connection         Connector           Dimming function         Yes           Customs tariff number         94056180           EAN         4260581713331                                                                                                                                                                                                                                                                                                                                                                                                                                                                                                                                                                                                                                                                                                                                                                                                                                                                                                                                                                                                                                                                                                                                                                                                                                                                                                              | Input voltage A C                       | 230 V          |  |  |  |  |
|--------------------------------------------------------------------------------------------------------------------------------------------------------------------------------------------------------------------------------------------------------------------------------------------------------------------------------------------------------------------------------------------------------------------------------------------------------------------------------------------------------------------------------------------------------------------------------------------------------------------------------------------------------------------------------------------------------------------------------------------------------------------------------------------------------------------------------------------------------------------------------------------------------------------------------------------------------------------------------------------------------------------------------------------------------------------------------------------------------------------------------------------------------------------------------------------------------------------------------------------------------------------------------------------------------------------------------------------------------------------------------------------------------------------------------------------------------------------------------------------------------------------------------------------------------------------------------------------------------------------------------------------------------------------------------------------------------------------------------------------------------------------------------------------------------------------------------------------------------------------------------------------------------------------------------------------------------------------------------------------------------------------------------------------------------------------------------------------------------------------------------|-----------------------------------------|----------------|--|--|--|--|
| Power max.3,7 WPower non-maintained1,9 WAmbient temperature maintained mode-5 °C to 40 °CAmbient temperature non-maintained mode-5 °C to 40 °CDepth92 mmWidth167 mmHeight159 mmInstallation dimensions Diameter68 mmWeight0.69Weight incl. packaging0.94Connection cross-section2.5 mm²Switching inputYesEmergency light blockingYesBattery connectionConnectorDimming functionYesCustoms tariff number94056180                                                                                                                                                                                                                                                                                                                                                                                                                                                                                                                                                                                                                                                                                                                                                                                                                                                                                                                                                                                                                                                                                                                                                                                                                                                                                                                                                                                                                                                                                                                                                                                                                                                                                                                | Input voltageAC                         |                |  |  |  |  |
| Power maintained 3,7 W  Power non-maintained 1,9 W  Ambient temperature maintained mode -5 °C to 40 °C  Ambient temperature non-maintained mode -5 °C to 40 °C  Depth 92 mm  Width 167 mm  Height 159 mm  Installation dimensions Diameter 68 mm  Weight 0.69  Weight incl. packaging 0.94  Connection cross-section 2.5 mm²  Switching input Yes  Emergency light blocking Yes  Battery connection Connector  Dimming function Yes  Customs tariff number 94056180                                                                                                                                                                                                                                                                                                                                                                                                                                                                                                                                                                                                                                                                                                                                                                                                                                                                                                                                                                                                                                                                                                                                                                                                                                                                                                                                                                                                                                                                                                                                                                                                                                                            | Input frequency                         | 50 / 60 Hz     |  |  |  |  |
| Power non-maintained Ambient temperature maintained mode -5 °C to 40 °C Ambient temperature non-maintained mode -5 °C to 40 °C  Depth 92 mm Width 167 mm Height 159 mm Installation dimensions Diameter 68 mm Weight 0.69 Weight incl. packaging 0.94 Connection cross-section 2.5 mm² Switching input Feregency light blocking Yes Battery connection Connector Dimming function Customs tariff number 9,000 1,900 1,900 1,900 1,900 1,900 1,900 1,900 1,900 1,900 1,900 1,900 1,900 1,900 1,900 1,900 1,900 1,900 1,900 1,900 1,900 1,900 1,900 1,900 1,900 1,900 1,900 1,900 1,900 1,900 1,900 1,900 1,900 1,900 1,900 1,900 1,900 1,900 1,900 1,900 1,900 1,900 1,900 1,900 1,900 1,900 1,900 1,900 1,900 1,900 1,900 1,900 1,900 1,900 1,900 1,900 1,900 1,900 1,900 1,900 1,900 1,900 1,900 1,900 1,900 1,900 1,900 1,900 1,900 1,900 1,900 1,900 1,900 1,900 1,900 1,900 1,900 1,900 1,900 1,900 1,900 1,900 1,900 1,900 1,900 1,900 1,900 1,900 1,900 1,900 1,900 1,900 1,900 1,900 1,900 1,900 1,900 1,900 1,900 1,900 1,900 1,900 1,900 1,900 1,900 1,900 1,900 1,900 1,900 1,900 1,900 1,900 1,900 1,900 1,900 1,900 1,900 1,900 1,900 1,900 1,900 1,900 1,900 1,900 1,900 1,900 1,900 1,900 1,900 1,900 1,900 1,900 1,900 1,900 1,900 1,900 1,900 1,900 1,900 1,900 1,900 1,900 1,900 1,900 1,900 1,900 1,900 1,900 1,900 1,900 1,900 1,900 1,900 1,900 1,900 1,900 1,900 1,900 1,900 1,900 1,900 1,900 1,900 1,900 1,900 1,900 1,900 1,900 1,900 1,900 1,900 1,900 1,900 1,900 1,900 1,900 1,900 1,900 1,900 1,900 1,900 1,900 1,900 1,900 1,900 1,900 1,900 1,900 1,900 1,900 1,900 1,900 1,900 1,900 1,900 1,900 1,900 1,900 1,900 1,900 1,900 1,900 1,900 1,900 1,900 1,900 1,900 1,900 1,900 1,900 1,900 1,900 1,900 1,900 1,900 1,900 1,900 1,900 1,900 1,900 1,900 1,900 1,900 1,900 1,900 1,900 1,900 1,900 1,900 1,900 1,900 1,900 1,900 1,900 1,900 1,900 1,900 1,900 1,900 1,900 1,900 1,900 1,900 1,900 1,900 1,900 1,900 1,900 1,900 1,900 1,900 1,900 1,900 1,900 1,900 1,900 1,900 1,900 1,900 1,900 1,900 1,900 1,900 1,900 1,900 1,900 1,900 1,900 1,900 1,900 1,900 1,900 1,900 1,900 1,900 1,90 | Power max.                              | 3,7 W          |  |  |  |  |
| Ambient temperature maintained mode  Ambient temperature non-maintained mode  -5 °C to 40 °C  Pepth  92 mm  Width  167 mm  Height  159 mm  Installation dimensions Diameter  68 mm  Weight  0.69  Weight incl. packaging  Connection cross-section  2.5 mm²  Switching input  Yes  Emergency light blocking  Pattery connection  Connector  Dimming function  Yes  Customs tariff number  -5 °C to 40 °C  0 40  | Power maintained                        | 3,7 W          |  |  |  |  |
| Ambient temperature non-maintained mode  Depth  Pepth  Peight  167 mm  168 mm  Installation dimensions Diameter  Weight  0.69  Weight incl. packaging  Connection cross-section  Switching input  Emergency light blocking  Battery connection  Dimming function  Ves  Customs tariff number  -5 °C to 40 °C  0.60  0.67  mm  167 mm  169  0.69  0.69  0.69  0.94  0.94  0.94  Connection cross-section  2.5 mm²  Yes  Connector  Connector  Onnector  Onnector  Yes  Customs tariff number                                                                                                                                                                                                                                                                                                                                                                                                                                                                                                                                                                                                                                                                                                                                                                                                                                                                                                                                                                                                                                                                                                                                                                                                                                                                                                                                                                                                                                                                                                                                                                                                                                    | Power non-maintained                    | 1,9 W          |  |  |  |  |
| Depth 92 mm  Width 167 mm  Height 159 mm  Installation dimensions Diameter 68 mm  Weight 0.69  Weight incl. packaging 0.94  Connection cross-section 2.5 mm²  Switching input Yes  Emergency light blocking Yes  Battery connection Connector  Dimming function Yes  Customs tariff number 94056180                                                                                                                                                                                                                                                                                                                                                                                                                                                                                                                                                                                                                                                                                                                                                                                                                                                                                                                                                                                                                                                                                                                                                                                                                                                                                                                                                                                                                                                                                                                                                                                                                                                                                                                                                                                                                            | Ambient temperature maintained mode     | -5 °C to 40 °C |  |  |  |  |
| Width 167 mm  Height 159 mm  Installation dimensions Diameter 68 mm  Weight 0.69  Weight incl. packaging 0.94  Connection cross-section 2.5 mm²  Switching input Yes  Emergency light blocking Yes  Battery connection Connection Yes  Customs tariff number 94056180                                                                                                                                                                                                                                                                                                                                                                                                                                                                                                                                                                                                                                                                                                                                                                                                                                                                                                                                                                                                                                                                                                                                                                                                                                                                                                                                                                                                                                                                                                                                                                                                                                                                                                                                                                                                                                                          | Ambient temperature non-maintained mode | -5 °C to 40 °C |  |  |  |  |
| Height 159 mm  Installation dimensions Diameter 68 mm  Weight 0.69  Weight incl. packaging 0.94  Connection cross-section 2.5 mm²  Switching input Yes  Emergency light blocking Yes  Battery connection Connector  Dimming function Yes  Customs tariff number 94056180                                                                                                                                                                                                                                                                                                                                                                                                                                                                                                                                                                                                                                                                                                                                                                                                                                                                                                                                                                                                                                                                                                                                                                                                                                                                                                                                                                                                                                                                                                                                                                                                                                                                                                                                                                                                                                                       | Depth                                   | 92 mm          |  |  |  |  |
| Installation dimensions Diameter 68 mm  Weight 0.69  Weight incl. packaging 0.94  Connection cross-section 2.5 mm²  Switching input Yes  Emergency light blocking Yes  Battery connection Connector  Dimming function Yes  Customs tariff number 94056180                                                                                                                                                                                                                                                                                                                                                                                                                                                                                                                                                                                                                                                                                                                                                                                                                                                                                                                                                                                                                                                                                                                                                                                                                                                                                                                                                                                                                                                                                                                                                                                                                                                                                                                                                                                                                                                                      | Width                                   | 167 mm         |  |  |  |  |
| Weight 0.69 Weight incl. packaging 0.94 Connection cross-section 2.5 mm² Switching input Yes Emergency light blocking Yes Battery connection Connector Dimming function Yes Customs tariff number 94056180                                                                                                                                                                                                                                                                                                                                                                                                                                                                                                                                                                                                                                                                                                                                                                                                                                                                                                                                                                                                                                                                                                                                                                                                                                                                                                                                                                                                                                                                                                                                                                                                                                                                                                                                                                                                                                                                                                                     | Height                                  | 159 mm         |  |  |  |  |
| Weight incl. packaging  Connection cross-section  2.5 mm²  Switching input  Yes  Emergency light blocking  Yes  Battery connection  Connector  Dimming function  Yes  Customs tariff number  0.94  Connector  Yes  94056180                                                                                                                                                                                                                                                                                                                                                                                                                                                                                                                                                                                                                                                                                                                                                                                                                                                                                                                                                                                                                                                                                                                                                                                                                                                                                                                                                                                                                                                                                                                                                                                                                                                                                                                                                                                                                                                                                                    | Installation dimensions Diameter        | 68 mm          |  |  |  |  |
| Connection cross-section  Switching input  Yes  Emergency light blocking  Battery connection  Connector  Dimming function  Yes  Customs tariff number  2.5 mm²  Yes  Customs tariff number  94056180                                                                                                                                                                                                                                                                                                                                                                                                                                                                                                                                                                                                                                                                                                                                                                                                                                                                                                                                                                                                                                                                                                                                                                                                                                                                                                                                                                                                                                                                                                                                                                                                                                                                                                                                                                                                                                                                                                                           | Weight                                  | 0.69           |  |  |  |  |
| Switching input Yes  Emergency light blocking Yes  Battery connection Connector  Dimming function Yes  Customs tariff number  94056180                                                                                                                                                                                                                                                                                                                                                                                                                                                                                                                                                                                                                                                                                                                                                                                                                                                                                                                                                                                                                                                                                                                                                                                                                                                                                                                                                                                                                                                                                                                                                                                                                                                                                                                                                                                                                                                                                                                                                                                         | Weight incl. packaging                  | 0.94           |  |  |  |  |
| Emergency light blocking  Battery connection  Connector  Dimming function  Yes  Customs tariff number  94056180                                                                                                                                                                                                                                                                                                                                                                                                                                                                                                                                                                                                                                                                                                                                                                                                                                                                                                                                                                                                                                                                                                                                                                                                                                                                                                                                                                                                                                                                                                                                                                                                                                                                                                                                                                                                                                                                                                                                                                                                                | Connection cross-section                | 2.5 mm²        |  |  |  |  |
| Battery connection Connector  Dimming function Yes  Customs tariff number 94056180                                                                                                                                                                                                                                                                                                                                                                                                                                                                                                                                                                                                                                                                                                                                                                                                                                                                                                                                                                                                                                                                                                                                                                                                                                                                                                                                                                                                                                                                                                                                                                                                                                                                                                                                                                                                                                                                                                                                                                                                                                             | Switching input                         | Yes            |  |  |  |  |
| Dimming function Yes  Customs tariff number 94056180                                                                                                                                                                                                                                                                                                                                                                                                                                                                                                                                                                                                                                                                                                                                                                                                                                                                                                                                                                                                                                                                                                                                                                                                                                                                                                                                                                                                                                                                                                                                                                                                                                                                                                                                                                                                                                                                                                                                                                                                                                                                           | Emergency light blocking                | Yes            |  |  |  |  |
| Customs tariff number 94056180                                                                                                                                                                                                                                                                                                                                                                                                                                                                                                                                                                                                                                                                                                                                                                                                                                                                                                                                                                                                                                                                                                                                                                                                                                                                                                                                                                                                                                                                                                                                                                                                                                                                                                                                                                                                                                                                                                                                                                                                                                                                                                 | Battery connection                      | Connector      |  |  |  |  |
|                                                                                                                                                                                                                                                                                                                                                                                                                                                                                                                                                                                                                                                                                                                                                                                                                                                                                                                                                                                                                                                                                                                                                                                                                                                                                                                                                                                                                                                                                                                                                                                                                                                                                                                                                                                                                                                                                                                                                                                                                                                                                                                                | Dimming function                        | Yes            |  |  |  |  |
| EAN 4260581713331                                                                                                                                                                                                                                                                                                                                                                                                                                                                                                                                                                                                                                                                                                                                                                                                                                                                                                                                                                                                                                                                                                                                                                                                                                                                                                                                                                                                                                                                                                                                                                                                                                                                                                                                                                                                                                                                                                                                                                                                                                                                                                              | Customs tariff number                   | 94056180       |  |  |  |  |
|                                                                                                                                                                                                                                                                                                                                                                                                                                                                                                                                                                                                                                                                                                                                                                                                                                                                                                                                                                                                                                                                                                                                                                                                                                                                                                                                                                                                                                                                                                                                                                                                                                                                                                                                                                                                                                                                                                                                                                                                                                                                                                                                | EAN                                     | 4260581713331  |  |  |  |  |

# TECHNICAL DRAWING