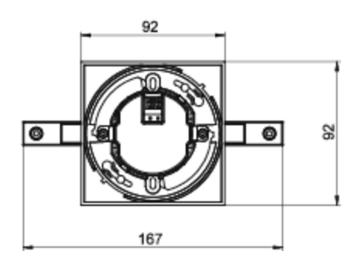

# TECHNICAL DRAWING

| Input frequency         50 / 60 Hz           Power max.         3,7 W           Power maintained         1,9 W           Ambient temperature maintained mode         -5 °C to 40 °C           Ambient temperature non-maintained mode         -5 °C to 40 °C           Depth         92 mm           Width         167 mm           Height         159 mm           Installation dimensions Diameter         68 mm           Weight         0.69           Weight incl. packaging         0.94           Connection cross-section         2.5 mm²           Switching input         Yes           Emergency light blocking         Yes           Battery connection         Connector           Dimming function         Yes           Customs tariff number         94056180           EAN         4260581713331                                                                                                                                                                                                                                                                                                                                                                                                                                                                                                                                                                                                                                                                                                                                                                                                                                                                                                                                                                                                                                                                                                                                                                                                                                                                                                              | Input voltage A C                       | 230 V          |  |  |  |  |
|--------------------------------------------------------------------------------------------------------------------------------------------------------------------------------------------------------------------------------------------------------------------------------------------------------------------------------------------------------------------------------------------------------------------------------------------------------------------------------------------------------------------------------------------------------------------------------------------------------------------------------------------------------------------------------------------------------------------------------------------------------------------------------------------------------------------------------------------------------------------------------------------------------------------------------------------------------------------------------------------------------------------------------------------------------------------------------------------------------------------------------------------------------------------------------------------------------------------------------------------------------------------------------------------------------------------------------------------------------------------------------------------------------------------------------------------------------------------------------------------------------------------------------------------------------------------------------------------------------------------------------------------------------------------------------------------------------------------------------------------------------------------------------------------------------------------------------------------------------------------------------------------------------------------------------------------------------------------------------------------------------------------------------------------------------------------------------------------------------------------------------|-----------------------------------------|----------------|--|--|--|--|
| Power max.3,7 WPower non-maintained1,9 WAmbient temperature maintained mode-5 °C to 40 °CAmbient temperature non-maintained mode-5 °C to 40 °CDepth92 mmWidth167 mmHeight159 mmInstallation dimensions Diameter68 mmWeight0.69Weight incl. packaging0.94Connection cross-section2.5 mm²Switching inputYesEmergency light blockingYesBattery connectionConnectorDimming functionYesCustoms tariff number94056180                                                                                                                                                                                                                                                                                                                                                                                                                                                                                                                                                                                                                                                                                                                                                                                                                                                                                                                                                                                                                                                                                                                                                                                                                                                                                                                                                                                                                                                                                                                                                                                                                                                                                                                | Input voltageAC                         |                |  |  |  |  |
| Power maintained 3,7 W  Power non-maintained 1,9 W  Ambient temperature maintained mode -5 °C to 40 °C  Ambient temperature non-maintained mode -5 °C to 40 °C  Depth 92 mm  Width 167 mm  Height 159 mm  Installation dimensions Diameter 68 mm  Weight 0.69  Weight incl. packaging 0.94  Connection cross-section 2.5 mm²  Switching input Yes  Emergency light blocking Yes  Battery connection Connector  Dimming function Yes  Customs tariff number 94056180                                                                                                                                                                                                                                                                                                                                                                                                                                                                                                                                                                                                                                                                                                                                                                                                                                                                                                                                                                                                                                                                                                                                                                                                                                                                                                                                                                                                                                                                                                                                                                                                                                                            | Input frequency                         | 50 / 60 Hz     |  |  |  |  |
| Power non-maintained Ambient temperature maintained mode -5 °C to 40 °C Ambient temperature non-maintained mode -5 °C to 40 °C  Depth 92 mm Width 167 mm Height 159 mm Installation dimensions Diameter 68 mm Weight 0.69 Weight incl. packaging 0.94 Connection cross-section 2.5 mm² Switching input Feregency light blocking Yes Battery connection Connector Dimming function Customs tariff number 9,000 1,900 1,900 1,900 1,900 1,900 1,900 1,900 1,900 1,900 1,900 1,900 1,900 1,900 1,900 1,900 1,900 1,900 1,900 1,900 1,900 1,900 1,900 1,900 1,900 1,900 1,900 1,900 1,900 1,900 1,900 1,900 1,900 1,900 1,900 1,900 1,900 1,900 1,900 1,900 1,900 1,900 1,900 1,900 1,900 1,900 1,900 1,900 1,900 1,900 1,900 1,900 1,900 1,900 1,900 1,900 1,900 1,900 1,900 1,900 1,900 1,900 1,900 1,900 1,900 1,900 1,900 1,900 1,900 1,900 1,900 1,900 1,900 1,900 1,900 1,900 1,900 1,900 1,900 1,900 1,900 1,900 1,900 1,900 1,900 1,900 1,900 1,900 1,900 1,900 1,900 1,900 1,900 1,900 1,900 1,900 1,900 1,900 1,900 1,900 1,900 1,900 1,900 1,900 1,900 1,900 1,900 1,900 1,900 1,900 1,900 1,900 1,900 1,900 1,900 1,900 1,900 1,900 1,900 1,900 1,900 1,900 1,900 1,900 1,900 1,900 1,900 1,900 1,900 1,900 1,900 1,900 1,900 1,900 1,900 1,900 1,900 1,900 1,900 1,900 1,900 1,900 1,900 1,900 1,900 1,900 1,900 1,900 1,900 1,900 1,900 1,900 1,900 1,900 1,900 1,900 1,900 1,900 1,900 1,900 1,900 1,900 1,900 1,900 1,900 1,900 1,900 1,900 1,900 1,900 1,900 1,900 1,900 1,900 1,900 1,900 1,900 1,900 1,900 1,900 1,900 1,900 1,900 1,900 1,900 1,900 1,900 1,900 1,900 1,900 1,900 1,900 1,900 1,900 1,900 1,900 1,900 1,900 1,900 1,900 1,900 1,900 1,900 1,900 1,900 1,900 1,900 1,900 1,900 1,900 1,900 1,900 1,900 1,900 1,900 1,900 1,900 1,900 1,900 1,900 1,900 1,900 1,900 1,900 1,900 1,900 1,900 1,900 1,900 1,900 1,900 1,900 1,900 1,900 1,900 1,900 1,900 1,900 1,900 1,900 1,900 1,900 1,900 1,900 1,900 1,900 1,900 1,900 1,900 1,900 1,900 1,900 1,900 1,900 1,900 1,900 1,900 1,900 1,900 1,900 1,900 1,900 1,900 1,900 1,900 1,900 1,900 1,900 1,900 1,900 1,900 1,900 1,900 1,900 1,900 1,90 | Power max.                              | 3,7 W          |  |  |  |  |
| Ambient temperature maintained mode  Ambient temperature non-maintained mode  -5 °C to 40 °C  Pepth  92 mm  Width  167 mm  Height  159 mm  Installation dimensions Diameter  68 mm  Weight  0.69  Weight incl. packaging  Connection cross-section  2.5 mm²  Switching input  Yes  Emergency light blocking  Pattery connection  Connector  Dimming function  Yes  Customs tariff number  -5 °C to 40 °C  0 40  | Power maintained                        | 3,7 W          |  |  |  |  |
| Ambient temperature non-maintained mode  Depth  Pepth  Peight  167 mm  168 mm  Installation dimensions Diameter  Weight  0.69  Weight incl. packaging  Connection cross-section  Switching input  Emergency light blocking  Battery connection  Dimming function  Ves  Customs tariff number  -5 °C to 40 °C  0.60  0.67  mm  167 mm  169  0.69  0.69  0.69  0.94  0.94  0.94  Connection cross-section  2.5 mm²  Yes  Connector  Connector  Onnector  Onnector  Yes  Customs tariff number                                                                                                                                                                                                                                                                                                                                                                                                                                                                                                                                                                                                                                                                                                                                                                                                                                                                                                                                                                                                                                                                                                                                                                                                                                                                                                                                                                                                                                                                                                                                                                                                                                    | Power non-maintained                    | 1,9 W          |  |  |  |  |
| Depth 92 mm  Width 167 mm  Height 159 mm  Installation dimensions Diameter 68 mm  Weight 0.69  Weight incl. packaging 0.94  Connection cross-section 2.5 mm²  Switching input Yes  Emergency light blocking Yes  Battery connection Connector  Dimming function Yes  Customs tariff number 94056180                                                                                                                                                                                                                                                                                                                                                                                                                                                                                                                                                                                                                                                                                                                                                                                                                                                                                                                                                                                                                                                                                                                                                                                                                                                                                                                                                                                                                                                                                                                                                                                                                                                                                                                                                                                                                            | Ambient temperature maintained mode     | -5 °C to 40 °C |  |  |  |  |
| Width 167 mm  Height 159 mm  Installation dimensions Diameter 68 mm  Weight 0.69  Weight incl. packaging 0.94  Connection cross-section 2.5 mm²  Switching input Yes  Emergency light blocking Yes  Battery connection Connection Yes  Customs tariff number 94056180                                                                                                                                                                                                                                                                                                                                                                                                                                                                                                                                                                                                                                                                                                                                                                                                                                                                                                                                                                                                                                                                                                                                                                                                                                                                                                                                                                                                                                                                                                                                                                                                                                                                                                                                                                                                                                                          | Ambient temperature non-maintained mode | -5 °C to 40 °C |  |  |  |  |
| Height 159 mm  Installation dimensions Diameter 68 mm  Weight 0.69  Weight incl. packaging 0.94  Connection cross-section 2.5 mm²  Switching input Yes  Emergency light blocking Yes  Battery connection Connector  Dimming function Yes  Customs tariff number 94056180                                                                                                                                                                                                                                                                                                                                                                                                                                                                                                                                                                                                                                                                                                                                                                                                                                                                                                                                                                                                                                                                                                                                                                                                                                                                                                                                                                                                                                                                                                                                                                                                                                                                                                                                                                                                                                                       | Depth                                   | 92 mm          |  |  |  |  |
| Installation dimensions Diameter 68 mm  Weight 0.69  Weight incl. packaging 0.94  Connection cross-section 2.5 mm²  Switching input Yes  Emergency light blocking Yes  Battery connection Connector  Dimming function Yes  Customs tariff number 94056180                                                                                                                                                                                                                                                                                                                                                                                                                                                                                                                                                                                                                                                                                                                                                                                                                                                                                                                                                                                                                                                                                                                                                                                                                                                                                                                                                                                                                                                                                                                                                                                                                                                                                                                                                                                                                                                                      | Width                                   | 167 mm         |  |  |  |  |
| Weight 0.69 Weight incl. packaging 0.94 Connection cross-section 2.5 mm² Switching input Yes Emergency light blocking Yes Battery connection Connector Dimming function Yes Customs tariff number 94056180                                                                                                                                                                                                                                                                                                                                                                                                                                                                                                                                                                                                                                                                                                                                                                                                                                                                                                                                                                                                                                                                                                                                                                                                                                                                                                                                                                                                                                                                                                                                                                                                                                                                                                                                                                                                                                                                                                                     | Height                                  | 159 mm         |  |  |  |  |
| Weight incl. packaging  Connection cross-section  2.5 mm²  Switching input  Yes  Emergency light blocking  Yes  Battery connection  Connector  Dimming function  Yes  Customs tariff number  0.94  Connector  Yes  94056180                                                                                                                                                                                                                                                                                                                                                                                                                                                                                                                                                                                                                                                                                                                                                                                                                                                                                                                                                                                                                                                                                                                                                                                                                                                                                                                                                                                                                                                                                                                                                                                                                                                                                                                                                                                                                                                                                                    | Installation dimensions Diameter        | 68 mm          |  |  |  |  |
| Connection cross-section  Switching input  Yes  Emergency light blocking  Battery connection  Connector  Dimming function  Yes  Customs tariff number  2.5 mm²  Yes  Customs tariff number  94056180                                                                                                                                                                                                                                                                                                                                                                                                                                                                                                                                                                                                                                                                                                                                                                                                                                                                                                                                                                                                                                                                                                                                                                                                                                                                                                                                                                                                                                                                                                                                                                                                                                                                                                                                                                                                                                                                                                                           | Weight                                  | 0.69           |  |  |  |  |
| Switching input Yes  Emergency light blocking Yes  Battery connection Connector  Dimming function Yes  Customs tariff number  94056180                                                                                                                                                                                                                                                                                                                                                                                                                                                                                                                                                                                                                                                                                                                                                                                                                                                                                                                                                                                                                                                                                                                                                                                                                                                                                                                                                                                                                                                                                                                                                                                                                                                                                                                                                                                                                                                                                                                                                                                         | Weight incl. packaging                  | 0.94           |  |  |  |  |
| Emergency light blocking  Battery connection  Connector  Dimming function  Yes  Customs tariff number  94056180                                                                                                                                                                                                                                                                                                                                                                                                                                                                                                                                                                                                                                                                                                                                                                                                                                                                                                                                                                                                                                                                                                                                                                                                                                                                                                                                                                                                                                                                                                                                                                                                                                                                                                                                                                                                                                                                                                                                                                                                                | Connection cross-section                | 2.5 mm²        |  |  |  |  |
| Battery connection Connector  Dimming function Yes  Customs tariff number 94056180                                                                                                                                                                                                                                                                                                                                                                                                                                                                                                                                                                                                                                                                                                                                                                                                                                                                                                                                                                                                                                                                                                                                                                                                                                                                                                                                                                                                                                                                                                                                                                                                                                                                                                                                                                                                                                                                                                                                                                                                                                             | Switching input                         | Yes            |  |  |  |  |
| Dimming function Yes  Customs tariff number 94056180                                                                                                                                                                                                                                                                                                                                                                                                                                                                                                                                                                                                                                                                                                                                                                                                                                                                                                                                                                                                                                                                                                                                                                                                                                                                                                                                                                                                                                                                                                                                                                                                                                                                                                                                                                                                                                                                                                                                                                                                                                                                           | Emergency light blocking                | Yes            |  |  |  |  |
| Customs tariff number 94056180                                                                                                                                                                                                                                                                                                                                                                                                                                                                                                                                                                                                                                                                                                                                                                                                                                                                                                                                                                                                                                                                                                                                                                                                                                                                                                                                                                                                                                                                                                                                                                                                                                                                                                                                                                                                                                                                                                                                                                                                                                                                                                 | Battery connection                      | Connector      |  |  |  |  |
|                                                                                                                                                                                                                                                                                                                                                                                                                                                                                                                                                                                                                                                                                                                                                                                                                                                                                                                                                                                                                                                                                                                                                                                                                                                                                                                                                                                                                                                                                                                                                                                                                                                                                                                                                                                                                                                                                                                                                                                                                                                                                                                                | Dimming function                        | Yes            |  |  |  |  |
| EAN 4260581713331                                                                                                                                                                                                                                                                                                                                                                                                                                                                                                                                                                                                                                                                                                                                                                                                                                                                                                                                                                                                                                                                                                                                                                                                                                                                                                                                                                                                                                                                                                                                                                                                                                                                                                                                                                                                                                                                                                                                                                                                                                                                                                              | Customs tariff number                   | 94056180       |  |  |  |  |
|                                                                                                                                                                                                                                                                                                                                                                                                                                                                                                                                                                                                                                                                                                                                                                                                                                                                                                                                                                                                                                                                                                                                                                                                                                                                                                                                                                                                                                                                                                                                                                                                                                                                                                                                                                                                                                                                                                                                                                                                                                                                                                                                | EAN                                     | 4260581713331  |  |  |  |  |