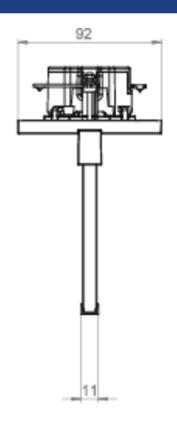

| Input frequency 50 / 60 Hz  Power max. 3,7 W  Power maintained 3,7 W  Power non-maintained 1,9 W  Ambient temperature maintained mode -5 °C to 40 °C  Ambient temperature non-maintained mode -5 °C to 40 °C  Depth 92 mm  Width 167 mm  Height 159 mm  Installation dimensions Diameter 68 mm  Weight 0.69  Weight incl. packaging 0.94  Connection cross-section 2.5 mm²  Switching input Yes  Emergency light blocking Yes  Battery connection Yes  Customs tariff number 94056180  EAN 4260581713317                                                                                                                                                                                                                                                                                                                                                                                                                                                                                                                                                                                                                                                                                                                                                                                                                                                                                                              | Input voltage A.C.                      | 230 V          |  |  |  |  |
|-----------------------------------------------------------------------------------------------------------------------------------------------------------------------------------------------------------------------------------------------------------------------------------------------------------------------------------------------------------------------------------------------------------------------------------------------------------------------------------------------------------------------------------------------------------------------------------------------------------------------------------------------------------------------------------------------------------------------------------------------------------------------------------------------------------------------------------------------------------------------------------------------------------------------------------------------------------------------------------------------------------------------------------------------------------------------------------------------------------------------------------------------------------------------------------------------------------------------------------------------------------------------------------------------------------------------------------------------------------------------------------------------------------------------|-----------------------------------------|----------------|--|--|--|--|
| Power max.  Power maintained  3,7 W  Power non-maintained  1,9 W  Ambient temperature maintained mode  -5 °C to 40 °C  Ambient temperature non-maintained mode  -5 °C to 40 °C  Depth  92 mm  Width  167 mm  Height  159 mm  Installation dimensions Diameter  68 mm  Weight  0.69  Weight incl. packaging  0.94  Connection cross-section  2.5 mm²  Switching input  Yes  Emergency light blocking  Pattery connection  Connector  Dimming function  Ves  Customs tariff number  94056180                                                                                                                                                                                                                                                                                                                                                                                                                                                                                                                                                                                                                                                                                                                                                                                                                                                                                                                            | Input voltageAC                         |                |  |  |  |  |
| Power maintained 3,7 W  Power non-maintained 1,9 W  Ambient temperature maintained mode -5 °C to 40 °C  Ambient temperature non-maintained mode -5 °C to 40 °C  Depth 92 mm  Width 167 mm  Height 159 mm  Installation dimensions Diameter 68 mm  Weight 0.69  Weight incl. packaging 0.94  Connection cross-section 2.5 mm²  Switching input Yes  Emergency light blocking Yes  Battery connection Connector  Dimming function Yes  Customs tariff number 94056180                                                                                                                                                                                                                                                                                                                                                                                                                                                                                                                                                                                                                                                                                                                                                                                                                                                                                                                                                   | Input frequency                         | 50 / 60 Hz     |  |  |  |  |
| Power non-maintained Ambient temperature maintained mode -5 °C to 40 °C Ambient temperature non-maintained mode -5 °C to 40 °C  Depth 92 mm  Width 167 mm Height 159 mm Installation dimensions Diameter 68 mm  Weight 0.69  Weight incl. packaging 0.94  Connection cross-section 2.5 mm²  Switching input Yes Emergency light blocking Yes  Battery connection Connector  Dimming function Customs tariff number 94056180                                                                                                                                                                                                                                                                                                                                                                                                                                                                                                                                                                                                                                                                                                                                                                                                                                                                                                                                                                                           | Power max.                              | 3,7 W          |  |  |  |  |
| Ambient temperature maintained mode  Ambient temperature non-maintained mode  -5 °C to 40 °C  Pepth  92 mm  Width  167 mm  Height  159 mm  Installation dimensions Diameter  68 mm  Weight  0.69  Weight incl. packaging  Connection cross-section  2.5 mm²  Switching input  Yes  Emergency light blocking  Pattery connection  Dimming function  Ves  Customs tariff number  -5 °C to 40 °C  -6 ——————————————————————————————————— | Power maintained                        | 3,7 W          |  |  |  |  |
| Ambient temperature non-maintained mode  Depth  Pepth  Peight  167 mm  168 mm  Installation dimensions Diameter  Weight  0.69  Weight incl. packaging  Connection cross-section  Switching input  Emergency light blocking  Battery connection  Dimming function  Ves  Customs tariff number  -5 °C to 40 °C  0.60  0.67  mm  167 mm  169  0.69  0.69  0.69  0.94  0.94  0.94  Connection cross-section  2.5 mm²  Yes  Connector  Connector  Onnector  Onnector  Yes  Customs tariff number                                                                                                                                                                                                                                                                                                                                                                                                                                                                                                                                                                                                                                                                                                                                                                                                                                                                                                                           | Power non-maintained                    | 1,9 W          |  |  |  |  |
| Depth 92 mm  Width 167 mm  Height 159 mm  Installation dimensions Diameter 68 mm  Weight 0.69  Weight incl. packaging 0.94  Connection cross-section 2.5 mm²  Switching input Yes  Emergency light blocking Yes  Battery connection Connection Connector  Dimming function Yes  Customs tariff number 94056180                                                                                                                                                                                                                                                                                                                                                                                                                                                                                                                                                                                                                                                                                                                                                                                                                                                                                                                                                                                                                                                                                                        | Ambient temperature maintained mode     | -5 °C to 40 °C |  |  |  |  |
| Width 167 mm  Height 159 mm  Installation dimensions Diameter 68 mm  Weight 0.69  Weight incl. packaging 0.94  Connection cross-section 2.5 mm²  Switching input Yes  Emergency light blocking Yes  Battery connection Connection Yes  Customs tariff number 94056180                                                                                                                                                                                                                                                                                                                                                                                                                                                                                                                                                                                                                                                                                                                                                                                                                                                                                                                                                                                                                                                                                                                                                 | Ambient temperature non-maintained mode | -5 °C to 40 °C |  |  |  |  |
| Height 159 mm Installation dimensions Diameter 68 mm Weight 0.69 Weight incl. packaging 0.94 Connection cross-section 2.5 mm² Switching input Yes Emergency light blocking Yes Battery connection Connector Dimming function Yes Customs tariff number 94056180                                                                                                                                                                                                                                                                                                                                                                                                                                                                                                                                                                                                                                                                                                                                                                                                                                                                                                                                                                                                                                                                                                                                                       | Depth                                   | 92 mm          |  |  |  |  |
| Installation dimensions Diameter 68 mm  Weight 0.69  Weight incl. packaging 0.94  Connection cross-section 2.5 mm²  Switching input Yes  Emergency light blocking Yes  Battery connection Connector  Dimming function Yes  Customs tariff number 94056180                                                                                                                                                                                                                                                                                                                                                                                                                                                                                                                                                                                                                                                                                                                                                                                                                                                                                                                                                                                                                                                                                                                                                             | Width                                   | 167 mm         |  |  |  |  |
| Weight 0.69  Weight incl. packaging 0.94  Connection cross-section 2.5 mm²  Switching input Yes  Emergency light blocking Yes  Battery connection Connector  Dimming function Yes  Customs tariff number 94056180                                                                                                                                                                                                                                                                                                                                                                                                                                                                                                                                                                                                                                                                                                                                                                                                                                                                                                                                                                                                                                                                                                                                                                                                     | Height                                  | 159 mm         |  |  |  |  |
| Weight incl. packaging  Connection cross-section  2.5 mm²  Switching input  Yes  Emergency light blocking  Yes  Battery connection  Connector  Dimming function  Yes  Customs tariff number  0.94  Connector  Yes  94056180                                                                                                                                                                                                                                                                                                                                                                                                                                                                                                                                                                                                                                                                                                                                                                                                                                                                                                                                                                                                                                                                                                                                                                                           | Installation dimensions Diameter        | 68 mm          |  |  |  |  |
| Connection cross-section  Switching input  Yes  Emergency light blocking  Battery connection  Connector  Dimming function  Yes  Customs tariff number  2.5 mm²  Yes  Connector  Yes  94056180                                                                                                                                                                                                                                                                                                                                                                                                                                                                                                                                                                                                                                                                                                                                                                                                                                                                                                                                                                                                                                                                                                                                                                                                                         | Weight                                  | 0.69           |  |  |  |  |
| Switching input Yes  Emergency light blocking Yes  Battery connection Connector  Dimming function Yes  Customs tariff number  94056180                                                                                                                                                                                                                                                                                                                                                                                                                                                                                                                                                                                                                                                                                                                                                                                                                                                                                                                                                                                                                                                                                                                                                                                                                                                                                | Weight incl. packaging                  | 0.94           |  |  |  |  |
| Emergency light blocking  Battery connection  Connector  Dimming function  Yes  Customs tariff number  94056180                                                                                                                                                                                                                                                                                                                                                                                                                                                                                                                                                                                                                                                                                                                                                                                                                                                                                                                                                                                                                                                                                                                                                                                                                                                                                                       | Connection cross-section                | 2.5 mm²        |  |  |  |  |
| Battery connection Connector  Dimming function Yes  Customs tariff number 94056180                                                                                                                                                                                                                                                                                                                                                                                                                                                                                                                                                                                                                                                                                                                                                                                                                                                                                                                                                                                                                                                                                                                                                                                                                                                                                                                                    | Switching input                         | Yes            |  |  |  |  |
| Dimming function Yes  Customs tariff number 94056180                                                                                                                                                                                                                                                                                                                                                                                                                                                                                                                                                                                                                                                                                                                                                                                                                                                                                                                                                                                                                                                                                                                                                                                                                                                                                                                                                                  | Emergency light blocking                | Yes            |  |  |  |  |
| Customs tariff number 94056180                                                                                                                                                                                                                                                                                                                                                                                                                                                                                                                                                                                                                                                                                                                                                                                                                                                                                                                                                                                                                                                                                                                                                                                                                                                                                                                                                                                        | Battery connection                      | Connector      |  |  |  |  |
|                                                                                                                                                                                                                                                                                                                                                                                                                                                                                                                                                                                                                                                                                                                                                                                                                                                                                                                                                                                                                                                                                                                                                                                                                                                                                                                                                                                                                       | Dimming function                        | Yes            |  |  |  |  |
| EAN 4260581713317                                                                                                                                                                                                                                                                                                                                                                                                                                                                                                                                                                                                                                                                                                                                                                                                                                                                                                                                                                                                                                                                                                                                                                                                                                                                                                                                                                                                     | Customs tariff number                   | 94056180       |  |  |  |  |
|                                                                                                                                                                                                                                                                                                                                                                                                                                                                                                                                                                                                                                                                                                                                                                                                                                                                                                                                                                                                                                                                                                                                                                                                                                                                                                                                                                                                                       | EAN                                     | 4260581713317  |  |  |  |  |

## TECHNICAL DRAWING