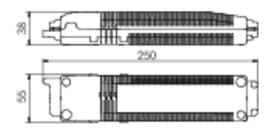

| EAN                                     | 4260581713317  |  |  |  |  |





## TECHNICAL DRAWING







## Elektronik Box







#### RELATED PRODUCTS

| ArtNo.      | Image      | Monitoring          | Supply         | Color     | Investment | Automatic log | Maintenance<br>level | Remote main-<br>tenance | max. luminai-<br>res | Single luminai-<br>re monitoring |
|-------------|------------|---------------------|----------------|-----------|------------|---------------|----------------------|-------------------------|----------------------|----------------------------------|
| AIE008SC-AZ | <b>₹</b>   | SelfControl<br>(SC) | Single battery | RAL 7016  | €          | no            | high                 | no                      | unlimited            | itself                           |
| AIE008SC-E  | <b>₹</b> → | SelfControl<br>(SC) | Single battery | Edelstahl | €          | no            | high