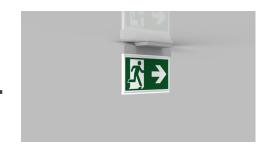

# Art.-Nr: AIE008SC Exit sign Self-contained Ceiling mounting, SelfControl (SC), 8 h, 15 m, IP20, Zinc diecast, White

Modern zinc die-cast emergency exit sign luminaire for recessed mounting in the ceiling. With an installation diameter of 68 mm, this luminaire can be easily integrated into many environments. Escape and emergency routes can be identified on either one or two sides.

It is part of the A series luminaire family, which provides solutions for any mounting and has won the German Design Award for its uniform, straight-line design.

Automatic monitoring of safety luminaire with SelfControl. Planning certainty is provided by tool-free, variable use of the pictograms on site. A set of pictograms corresponding to DIN ISO 7010 (arrow to the right, left, up and down) is supplied as standard.