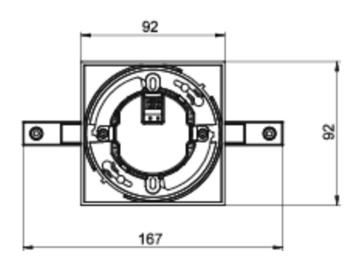

| Input frequency 50 / 60 Hz  Power max. 3,7 W  Power maintained 3,7 W  Power non-maintained 1,9 W  Ambient temperature maintained mode -5 °C to 40 °C  Ambient temperature non-maintained mode -5 °C to 40 °C  Depth 92 mm  Width 167 mm  Height 159 mm  Installation dimensions Diameter 68 mm  Weight 0.69  Weight incl. packaging 0.94  Connection cross-section 2.5 mm²  Switching input Yes  Emergency light blocking Yes  Battery connection Yes  Customs tariff number 94056180  EAN 4260581713317                                                                                                                                                                                                                                                                                                                                                                                                                                                                                                                                                                                                                                                                                                                                                                                                                                                                                                              | Input voltage A.C.                      | 230 V          |  |  |  |  |
|-----------------------------------------------------------------------------------------------------------------------------------------------------------------------------------------------------------------------------------------------------------------------------------------------------------------------------------------------------------------------------------------------------------------------------------------------------------------------------------------------------------------------------------------------------------------------------------------------------------------------------------------------------------------------------------------------------------------------------------------------------------------------------------------------------------------------------------------------------------------------------------------------------------------------------------------------------------------------------------------------------------------------------------------------------------------------------------------------------------------------------------------------------------------------------------------------------------------------------------------------------------------------------------------------------------------------------------------------------------------------------------------------------------------------|-----------------------------------------|----------------|--|--|--|--|
| Power max.  Power maintained  3,7 W  Power non-maintained  1,9 W  Ambient temperature maintained mode  -5 °C to 40 °C  Ambient temperature non-maintained mode  -5 °C to 40 °C  Depth  92 mm  Width  167 mm  Height  159 mm  Installation dimensions Diameter  68 mm  Weight  0.69  Weight incl. packaging  0.94  Connection cross-section  2.5 mm²  Switching input  Yes  Emergency light blocking  Pattery connection  Connector  Dimming function  Ves  Customs tariff number  94056180                                                                                                                                                                                                                                                                                                                                                                                                                                                                                                                                                                                                                                                                                                                                                                                                                                                                                                                            | Input voltageAC                         |                |  |  |  |  |
| Power maintained 3,7 W  Power non-maintained 1,9 W  Ambient temperature maintained mode -5 °C to 40 °C  Ambient temperature non-maintained mode -5 °C to 40 °C  Depth 92 mm  Width 167 mm  Height 159 mm  Installation dimensions Diameter 68 mm  Weight 0.69  Weight incl. packaging 0.94  Connection cross-section 2.5 mm²  Switching input Yes  Emergency light blocking Yes  Battery connection Connector  Dimming function Yes  Customs tariff number 94056180                                                                                                                                                                                                                                                                                                                                                                                                                                                                                                                                                                                                                                                                                                                                                                                                                                                                                                                                                   | Input frequency                         | 50 / 60 Hz     |  |  |  |  |
| Power non-maintained Ambient temperature maintained mode -5 °C to 40 °C Ambient temperature non-maintained mode -5 °C to 40 °C  Depth 92 mm  Width 167 mm Height 159 mm Installation dimensions Diameter 68 mm  Weight 0.69  Weight incl. packaging 0.94  Connection cross-section 2.5 mm²  Switching input Yes Emergency light blocking Yes  Battery connection Connector  Dimming function Customs tariff number 94056180                                                                                                                                                                                                                                                                                                                                                                                                                                                                                                                                                                                                                                                                                                                                                                                                                                                                                                                                                                                           | Power max.                              | 3,7 W          |  |  |  |  |
| Ambient temperature maintained mode  Ambient temperature non-maintained mode  -5 °C to 40 °C  Pepth  92 mm  Width  167 mm  Height  159 mm  Installation dimensions Diameter  68 mm  Weight  0.69  Weight incl. packaging  Connection cross-section  2.5 mm²  Switching input  Yes  Emergency light blocking  Pattery connection  Dimming function  Ves  Customs tariff number  -5 °C to 40 °C  -6 ——————————————————————————————————— | Power maintained                        | 3,7 W          |  |  |  |  |
| Ambient temperature non-maintained mode  Depth  Pepth  Peight  167 mm  168 mm  Installation dimensions Diameter  Weight  0.69  Weight incl. packaging  Connection cross-section  Switching input  Emergency light blocking  Battery connection  Dimming function  Ves  Customs tariff number  -5 °C to 40 °C  0.60  0.67  mm  167 mm  169  0.69  0.69  0.69  0.94  0.94  0.94  Connection cross-section  2.5 mm²  Yes  Connector  Connector  Onnector  Onnector  Yes  Customs tariff number                                                                                                                                                                                                                                                                                                                                                                                                                                                                                                                                                                                                                                                                                                                                                                                                                                                                                                                           | Power non-maintained                    | 1,9 W          |  |  |  |  |
| Depth 92 mm  Width 167 mm  Height 159 mm  Installation dimensions Diameter 68 mm  Weight 0.69  Weight incl. packaging 0.94  Connection cross-section 2.5 mm²  Switching input Yes  Emergency light blocking Yes  Battery connection Connection Connector  Dimming function Yes  Customs tariff number 94056180                                                                                                                                                                                                                                                                                                                                                                                                                                                                                                                                                                                                                                                                                                                                                                                                                                                                                                                                                                                                                                                                                                        | Ambient temperature maintained mode     | -5 °C to 40 °C |  |  |  |  |
| Width 167 mm  Height 159 mm  Installation dimensions Diameter 68 mm  Weight 0.69  Weight incl. packaging 0.94  Connection cross-section 2.5 mm²  Switching input Yes  Emergency light blocking Yes  Battery connection Connection Yes  Customs tariff number 94056180                                                                                                                                                                                                                                                                                                                                                                                                                                                                                                                                                                                                                                                                                                                                                                                                                                                                                                                                                                                                                                                                                                                                                 | Ambient temperature non-maintained mode | -5 °C to 40 °C |  |  |  |  |
| Height 159 mm Installation dimensions Diameter 68 mm Weight 0.69 Weight incl. packaging 0.94 Connection cross-section 2.5 mm² Switching input Yes Emergency light blocking Yes Battery connection Connector Dimming function Yes Customs tariff number 94056180                                                                                                                                                                                                                                                                                                                                                                                                                                                                                                                                                                                                                                                                                                                                                                                                                                                                                                                                                                                                                                                                                                                                                       | Depth                                   | 92 mm          |  |  |  |  |
| Installation dimensions Diameter 68 mm  Weight 0.69  Weight incl. packaging 0.94  Connection cross-section 2.5 mm²  Switching input Yes  Emergency light blocking Yes  Battery connection Connector  Dimming function Yes  Customs tariff number 94056180                                                                                                                                                                                                                                                                                                                                                                                                                                                                                                                                                                                                                                                                                                                                                                                                                                                                                                                                                                                                                                                                                                                                                             | Width                                   | 167 mm         |  |  |  |  |
| Weight 0.69  Weight incl. packaging 0.94  Connection cross-section 2.5 mm²  Switching input Yes  Emergency light blocking Yes  Battery connection Connector  Dimming function Yes  Customs tariff number 94056180                                                                                                                                                                                                                                                                                                                                                                                                                                                                                                                                                                                                                                                                                                                                                                                                                                                                                                                                                                                                                                                                                                                                                                                                     | Height                                  | 159 mm         |  |  |  |  |
| Weight incl. packaging  Connection cross-section  2.5 mm²  Switching input  Yes  Emergency light blocking  Yes  Battery connection  Connector  Dimming function  Yes  Customs tariff number  0.94  Connector  Yes  94056180                                                                                                                                                                                                                                                                                                                                                                                                                                                                                                                                                                                                                                                                                                                                                                                                                                                                                                                                                                                                                                                                                                                                                                                           | Installation dimensions Diameter        | 68 mm          |  |  |  |  |
| Connection cross-section  Switching input  Yes  Emergency light blocking  Battery connection  Connector  Dimming function  Yes  Customs tariff number  2.5 mm²  Yes  Connector  Yes  94056180                                                                                                                                                                                                                                                                                                                                                                                                                                                                                                                                                                                                                                                                                                                                                                                                                                                                                                                                                                                                                                                                                                                                                                                                                         | Weight                                  | 0.69           |  |  |  |  |
| Switching input Yes  Emergency light blocking Yes  Battery connection Connector  Dimming function Yes  Customs tariff number  94056180                                                                                                                                                                                                                                                                                                                                                                                                                                                                                                                                                                                                                                                                                                                                                                                                                                                                                                                                                                                                                                                                                                                                                                                                                                                                                | Weight incl. packaging                  | 0.94           |  |  |  |  |
| Emergency light blocking  Battery connection  Connector  Dimming function  Yes  Customs tariff number  94056180                                                                                                                                                                                                                                                                                                                                                                                                                                                                                                                                                                                                                                                                                                                                                                                                                                                                                                                                                                                                                                                                                                                                                                                                                                                                                                       | Connection cross-section                | 2.5 mm²        |  |  |  |  |
| Battery connection Connector  Dimming function Yes  Customs tariff number 94056180                                                                                                                                                                                                                                                                                                                                                                                                                                                                                                                                                                                                                                                                                                                                                                                                                                                                                                                                                                                                                                                                                                                                                                                                                                                                                                                                    | Switching input                         | Yes            |  |  |  |  |
| Dimming function Yes  Customs tariff number 94056180                                                                                                                                                                                                                                                                                                                                                                                                                                                                                                                                                                                                                                                                                                                                                                                                                                                                                                                                                                                                                                                                                                                                                                                                                                                                                                                                                                  | Emergency light blocking                | Yes            |  |  |  |  |
| Customs tariff number 94056180                                                                                                                                                                                                                                                                                                                                                                                                                                                                                                                                                                                                                                                                                                                                                                                                                                                                                                                                                                                                                                                                                                                                                                                                                                                                                                                                                                                        | Battery connection                      | Connector      |  |  |  |  |
|                                                                                                                                                                                                                                                                                                                                                                                                                                                                                                                                                                                                                                                                                                                                                                                                                                                                                                                                                                                                                                                                                                                                                                                                                                                                                                                                                                                                                       | Dimming function                        | Yes            |  |  |  |  |
| EAN 4260581713317                                                                                                                                                                                                                                                                                                                                                                                                                                                                                                                                                                                                                                                                                                                                                                                                                                                                                                                                                                                                                                                                                                                                                                                                                                                                                                                                                                                                     | Customs tariff number                   | 94056180       |  |  |  |  |
|                                                                                                                                                                                                                                                                                                                                                                                                                                                                                                                                                                                                                                                                                                                                                                                                                                                                                                                                                                                                                                                                                                                                                                                                                                                                                                                                                                                                                       | EAN                                     | 4260581713317  |  |  |  |  |

## TECHNICAL DRAWING