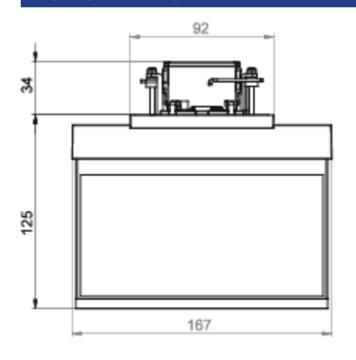

| Input frequency 50 / 60 Hz  Power max. 3,7 W  Power maintained 3,7 W  Power non-maintained 1,9 W  Ambient temperature maintained mode -5 °C to 40 °C  Ambient temperature non-maintained mode -5 °C to 40 °C  Depth 92 mm  Width 167 mm  Height 159 mm  Installation dimensions Diameter 68 mm  Weight 0.69  Weight incl. packaging 0.94  Connection cross-section 2.5 mm²  Switching input Yes  Emergency light blocking Yes  Battery connection Yes  Customs tariff number 94056180  EAN 4260581713317                                                                                                                                                                                                                                                                                                                                                                                                                                                                                                                                                                                                                                                                                                                                                                                                                                                                                                              | Input voltage A.C.                      | 230 V          |  |  |  |  |
|-----------------------------------------------------------------------------------------------------------------------------------------------------------------------------------------------------------------------------------------------------------------------------------------------------------------------------------------------------------------------------------------------------------------------------------------------------------------------------------------------------------------------------------------------------------------------------------------------------------------------------------------------------------------------------------------------------------------------------------------------------------------------------------------------------------------------------------------------------------------------------------------------------------------------------------------------------------------------------------------------------------------------------------------------------------------------------------------------------------------------------------------------------------------------------------------------------------------------------------------------------------------------------------------------------------------------------------------------------------------------------------------------------------------------|-----------------------------------------|----------------|--|--|--|--|
| Power max.  Power maintained  3,7 W  Power non-maintained  1,9 W  Ambient temperature maintained mode  -5 °C to 40 °C  Ambient temperature non-maintained mode  -5 °C to 40 °C  Depth  92 mm  Width  167 mm  Height  159 mm  Installation dimensions Diameter  68 mm  Weight  0.69  Weight incl. packaging  0.94  Connection cross-section  2.5 mm²  Switching input  Yes  Emergency light blocking  Pattery connection  Connector  Dimming function  Ves  Customs tariff number  94056180                                                                                                                                                                                                                                                                                                                                                                                                                                                                                                                                                                                                                                                                                                                                                                                                                                                                                                                            | Input voltageAC                         |                |  |  |  |  |
| Power maintained 3,7 W  Power non-maintained 1,9 W  Ambient temperature maintained mode -5 °C to 40 °C  Ambient temperature non-maintained mode -5 °C to 40 °C  Depth 92 mm  Width 167 mm  Height 159 mm  Installation dimensions Diameter 68 mm  Weight 0.69  Weight incl. packaging 0.94  Connection cross-section 2.5 mm²  Switching input Yes  Emergency light blocking Yes  Battery connection Connector  Dimming function Yes  Customs tariff number 94056180                                                                                                                                                                                                                                                                                                                                                                                                                                                                                                                                                                                                                                                                                                                                                                                                                                                                                                                                                   | Input frequency                         | 50 / 60 Hz     |  |  |  |  |
| Power non-maintained Ambient temperature maintained mode -5 °C to 40 °C Ambient temperature non-maintained mode -5 °C to 40 °C  Depth 92 mm  Width 167 mm Height 159 mm Installation dimensions Diameter 68 mm  Weight 0.69  Weight incl. packaging 0.94  Connection cross-section 2.5 mm²  Switching input Yes Emergency light blocking Yes  Battery connection Connector  Dimming function Customs tariff number 94056180                                                                                                                                                                                                                                                                                                                                                                                                                                                                                                                                                                                                                                                                                                                                                                                                                                                                                                                                                                                           | Power max.                              | 3,7 W          |  |  |  |  |
| Ambient temperature maintained mode  Ambient temperature non-maintained mode  -5 °C to 40 °C  Pepth  92 mm  Width  167 mm  Height  159 mm  Installation dimensions Diameter  68 mm  Weight  0.69  Weight incl. packaging  Connection cross-section  2.5 mm²  Switching input  Yes  Emergency light blocking  Pattery connection  Dimming function  Ves  Customs tariff number  -5 °C to 40 °C  -6 ——————————————————————————————————— | Power maintained                        | 3,7 W          |  |  |  |  |
| Ambient temperature non-maintained mode  Depth  Pepth  Peight  167 mm  168 mm  Installation dimensions Diameter  Weight  0.69  Weight incl. packaging  Connection cross-section  Switching input  Emergency light blocking  Battery connection  Dimming function  Ves  Customs tariff number  -5 °C to 40 °C  0.60  0.67  mm  167 mm  169  0.69  0.69  0.69  0.94  0.94  0.94  Connection cross-section  2.5 mm²  Yes  Connector  Connector  Onnector  Onnector  Yes  Customs tariff number                                                                                                                                                                                                                                                                                                                                                                                                                                                                                                                                                                                                                                                                                                                                                                                                                                                                                                                           | Power non-maintained                    | 1,9 W          |  |  |  |  |
| Depth 92 mm  Width 167 mm  Height 159 mm  Installation dimensions Diameter 68 mm  Weight 0.69  Weight incl. packaging 0.94  Connection cross-section 2.5 mm²  Switching input Yes  Emergency light blocking Yes  Battery connection Connection Connector  Dimming function Yes  Customs tariff number 94056180                                                                                                                                                                                                                                                                                                                                                                                                                                                                                                                                                                                                                                                                                                                                                                                                                                                                                                                                                                                                                                                                                                        | Ambient temperature maintained mode     | -5 °C to 40 °C |  |  |  |  |
| Width 167 mm  Height 159 mm  Installation dimensions Diameter 68 mm  Weight 0.69  Weight incl. packaging 0.94  Connection cross-section 2.5 mm²  Switching input Yes  Emergency light blocking Yes  Battery connection Connection Yes  Customs tariff number 94056180                                                                                                                                                                                                                                                                                                                                                                                                                                                                                                                                                                                                                                                                                                                                                                                                                                                                                                                                                                                                                                                                                                                                                 | Ambient temperature non-maintained mode | -5 °C to 40 °C |  |  |  |  |
| Height 159 mm Installation dimensions Diameter 68 mm Weight 0.69 Weight incl. packaging 0.94 Connection cross-section 2.5 mm² Switching input Yes Emergency light blocking Yes Battery connection Connector Dimming function Yes Customs tariff number 94056180                                                                                                                                                                                                                                                                                                                                                                                                                                                                                                                                                                                                                                                                                                                                                                                                                                                                                                                                                                                                                                                                                                                                                       | Depth                                   | 92 mm          |  |  |  |  |
| Installation dimensions Diameter 68 mm  Weight 0.69  Weight incl. packaging 0.94  Connection cross-section 2.5 mm²  Switching input Yes  Emergency light blocking Yes  Battery connection Connector  Dimming function Yes  Customs tariff number 94056180                                                                                                                                                                                                                                                                                                                                                                                                                                                                                                                                                                                                                                                                                                                                                                                                                                                                                                                                                                                                                                                                                                                                                             | Width                                   | 167 mm         |  |  |  |  |
| Weight 0.69  Weight incl. packaging 0.94  Connection cross-section 2.5 mm²  Switching input Yes  Emergency light blocking Yes  Battery connection Connector  Dimming function Yes  Customs tariff number 94056180                                                                                                                                                                                                                                                                                                                                                                                                                                                                                                                                                                                                                                                                                                                                                                                                                                                                                                                                                                                                                                                                                                                                                                                                     | Height                                  | 159 mm         |  |  |  |  |
| Weight incl. packaging  Connection cross-section  2.5 mm²  Switching input  Yes  Emergency light blocking  Yes  Battery connection  Connector  Dimming function  Yes  Customs tariff number  0.94  Connector  Yes  94056180                                                                                                                                                                                                                                                                                                                                                                                                                                                                                                                                                                                                                                                                                                                                                                                                                                                                                                                                                                                                                                                                                                                                                                                           | Installation dimensions Diameter        | 68 mm          |  |  |  |  |
| Connection cross-section  Switching input  Yes  Emergency light blocking  Battery connection  Connector  Dimming function  Yes  Customs tariff number  2.5 mm²  Yes  Connector  Yes  94056180                                                                                                                                                                                                                                                                                                                                                                                                                                                                                                                                                                                                                                                                                                                                                                                                                                                                                                                                                                                                                                                                                                                                                                                                                         | Weight                                  | 0.69           |  |  |  |  |
| Switching input Yes  Emergency light blocking Yes  Battery connection Connector  Dimming function Yes  Customs tariff number  94056180                                                                                                                                                                                                                                                                                                                                                                                                                                                                                                                                                                                                                                                                                                                                                                                                                                                                                                                                                                                                                                                                                                                                                                                                                                                                                | Weight incl. packaging                  | 0.94           |  |  |  |  |
| Emergency light blocking  Battery connection  Connector  Dimming function  Yes  Customs tariff number  94056180                                                                                                                                                                                                                                                                                                                                                                                                                                                                                                                                                                                                                                                                                                                                                                                                                                                                                                                                                                                                                                                                                                                                                                                                                                                                                                       | Connection cross-section                | 2.5 mm²        |  |  |  |  |
| Battery connection Connector  Dimming function Yes  Customs tariff number 94056180                                                                                                                                                                                                                                                                                                                                                                                                                                                                                                                                                                                                                                                                                                                                                                                                                                                                                                                                                                                                                                                                                                                                                                                                                                                                                                                                    | Switching input                         | Yes            |  |  |  |  |
| Dimming function Yes  Customs tariff number 94056180                                                                                                                                                                                                                                                                                                                                                                                                                                                                                                                                                                                                                                                                                                                                                                                                                                                                                                                                                                                                                                                                                                                                                                                                                                                                                                                                                                  | Emergency light blocking                | Yes            |  |  |  |  |
| Customs tariff number 94056180                                                                                                                                                                                                                                                                                                                                                                                                                                                                                                                                                                                                                                                                                                                                                                                                                                                                                                                                                                                                                                                                                                                                                                                                                                                                                                                                                                                        | Battery connection                      | Connector      |  |  |  |  |
|                                                                                                                                                                                                                                                                                                                                                                                                                                                                                                                                                                                                                                                                                                                                                                                                                                                                                                                                                                                                                                                                                                                                                                                                                                                                                                                                                                                                                       | Dimming function                        | Yes            |  |  |  |  |
| EAN 4260581713317                                                                                                                                                                                                                                                                                                                                                                                                                                                                                                                                                                                                                                                                                                                                                                                                                                                                                                                                                                                                                                                                                                                                                                                                                                                                                                                                                                                                     | Customs tariff number                   | 94056180       |  |  |  |  |
|                                                                                                                                                                                                                                                                                                                                                                                                                                                                                                                                                                                                                                                                                                                                                                                                                                                                                                                                                                                                                                                                                                                                                                                                                                                                                                                                                                                                                       | EAN                                     | 4260581713317  |  |  |  |  |

## TECHNICAL DRAWING