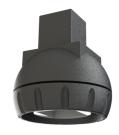

## Art.-Nr: AM-X-PKG-WS

Ball joint for all luminaires with a square pendant (OLED, A series), compensates for sloping ceilings up to an incline of 23°. This allows emergency exit sign luminaires to still be mounted straight and in line with the applicable standards.

The practical ball joint is mounted between the pendant and the luminaire's seat on the ceiling. Available in white, anthracite and a stainless steel look.

More information www.rp-group.com/en/item/AM-X-PKG-WS