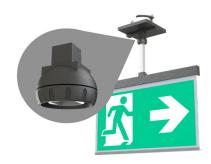

## Art.-Nr: AM-X-PKG

Ball joint for all luminaires with a square pendant (OLED, A series), compensates for sloping ceilings up to an incline of 23°. This allows emergency exit sign luminaires to still be mounted straight and in line with the applicable standards.

The practical ball joint is mounted between the pendant and the luminaire's seat on the ceiling. Available in various colours with the following item code endings -WS (white), -AZ (anthracite) and -E (stainless steel look).