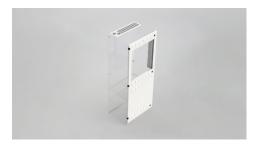

## Art.-Nr: APIP21-ES1500 Enhanced IP21 Protection for Emergency Lighting Systems

This equipment option enables the emergency lighting system to meet IP21 protection requirements.

It provides additional defense against vertically dripping water and is ideal for environments with increased humidity exposure.

## TECHNICAL DATA

| Material             | Steel sheet |
|----------------------|-------------|
| Housing color        | Light grey  |
| Protection type (IP) | IP21        |
| Depth                | 450 mm      |
| Width                | 600 mm      |
| Height               | 1500 mm     |