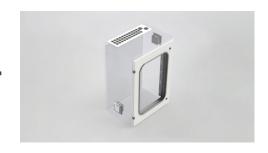

## Art.-Nr: APIP54-ES900 Enhanced IP54 Protection for Emergency Lighting Systems

This configuration option enables operation of the emergency lighting system with IP54 protection.

Integrated technical intake and exhaust ventilation, combined with filter mats, ensure reliable air circulation while providing effective protection against dust and water splashes from any direction. Ideal for demanding industrial environments.

## **TECHNICAL DATA**

| Material             | Steel sheet |
|----------------------|-------------|
| Housing color        | Light grey  |
| Protection type (IP) | IP54        |
| Depth                | 450 mm      |
| Width                | 600 mm      |
| Height               | 900 mm      |