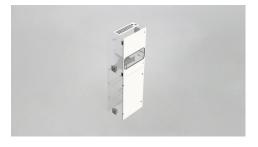

## Art.-Nr: APIP54-MD Enhanced IP54 Protection for Emergency Lighting Systems

This configuration option enables operation of the emergency lighting system with IP54 protection.

Integrated technical intake and exhaust ventilation, combined with filter mats, ensure reliable air circulation while providing effective protection against dust and water splashes from any direction. Ideal for demanding industrial environments.

## **TECHNICAL DATA**

| Material              | Steel sheet |
|-----------------------|-------------|
| Housing color         | Light grey  |
| Protection type (IP)  | IP54        |
| Depth                 | 450 mm      |
| Width                 | 600 mm      |
| Height                | 1950 mm     |
| Customs tariff number | 85389091    |