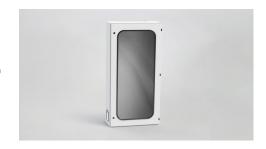

## Art.-Nr: APIP54-MNXL Enhanced IP54 Protection for Emergency Lighting Systems

This configuration option enables operation of the emergency lighting system with IP54 protection.

Integrated technical intake and exhaust ventilation, combined with filter mats, ensure reliable air circulation while providing effective protection against dust and water splashes from any direction. Ideal for demanding industrial environments.