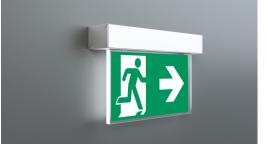

## Exit sign Art.-No.: ASMU011WB-WS

ASMU is an innovative aluminium multifunctional edge luminaire for universal mounting (wall/ceiling). It is suited for maintained and non-maintained mode. It's easy to install and has variably useable pictograms to increase planning security. Pictogram set (left , right, straight up and down, blind) included. Signs according to EN 60598-1, EN 60598-2-22 and EN 1838 norms.