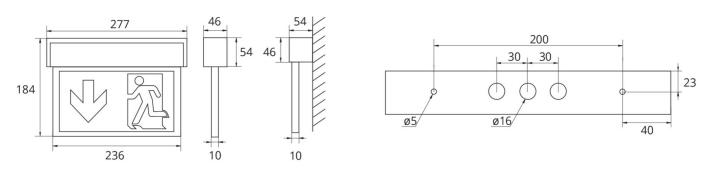

## **TECHNICAL DRAWING**

| Height                       | 184 mm        |
|------------------------------|---------------|
| Weight                       | 0.89 kg       |
| Weight incl. Packaging       | 1.06 kg       |
| Connection cross-section     | 2.5 mm        |
| Switching input L'           | Yes           |
| Emergency light blocking     | No            |
| Battery connector            | Plug          |
| Dimming function             | No            |
| Luminous flux mains mode     | 190 lm        |
| Luminous flux emergency mode | 190 lm        |
| Customs tariff number        | 94056180      |
| Coutry of origin             | Germany       |
| EAN                          | 4260659560898 |