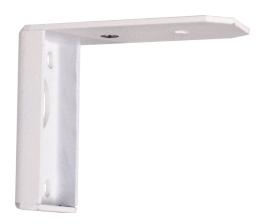

## Art.-Nr: AWKSU Wall bracket Short wall bracket, structure white

The AWKSU wall bracket is the "invisible" variant and allows luminaires to be fitted at a 90° angle from the wall. Since it is so small, the wall bracket is hardly visible. Once the AWKSU is mounted on the wall, the emergency luminaire is fitted and conceals it. Suitable for KSU,KMU

## **TECHNICAL DATA**

| Depth                 | 50 mm         |
|-----------------------|---------------|
| Width                 | 30 mm         |
| Height                | 60 mm         |
| Weight                | 0.04 kg       |
| Customs tariff number | 94059900      |
| EAN                   | 4260349824095 |