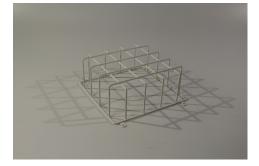

## Art.-Nr: BALL3 Wire mesh guard Wire mesh guard 200x200x80mm including clips, RAL9010

The sturdy steel construction is an effective way of protecting emergency luminaires. The mesh design protects the emergency luminaire without preventing it from being seen. It is easy to mount with just four screws.