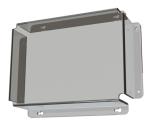

## Art.-Nr: BALLPLX-AM

The transparent Plexiglas (PMMA) wire mesh surround is suitable for use in sports halls. It is resistant to impact from balls in accordance with DIN 18032 and, with IK10, provides a high level of protection against impact and shock loading. As well as providing protection, is also offers a clear view of the luminaire.

## TECHNICAL DATA

| Depth                 | 77 mm         |
|-----------------------|---------------|
| Width                 | 250 mm        |
| Height                | 330 mm        |
| Weight                | 0.79 kg       |
| Customs tariff number | 39269097      |
| EAN                   | 4260349828550 |