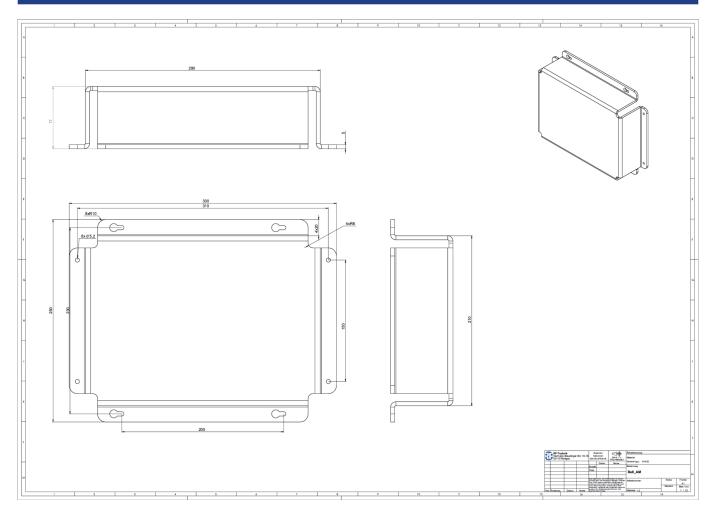

## **TECHNICAL DRAWING**

As of: 08.04.2025 - Subject to technical changes and errors.

## TECHNICAL DATA

| Depth                 | 77 mm         |
|-----------------------|---------------|
| Width                 | 250 mm        |
| Height                | 330 mm        |
| Weight                | 0.79 kg       |
| Customs tariff number | 39269097      |
| EAN                   | 4260349828550 |