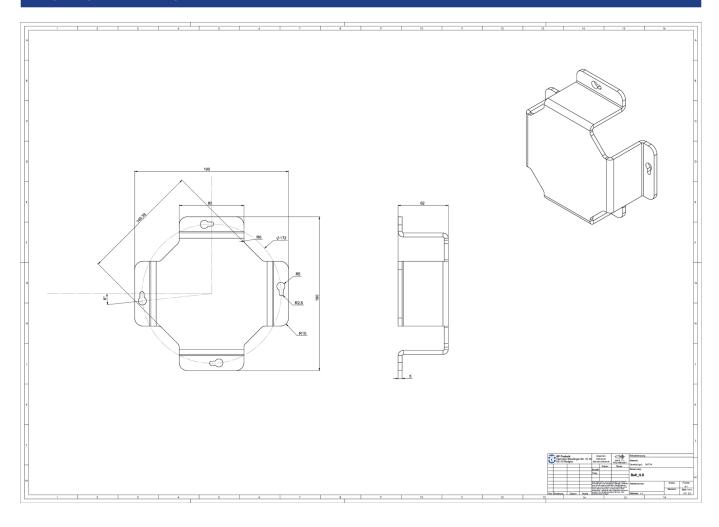

## TECHNICAL DATA

| Depth                 | 62 mm    |
|-----------------------|----------|
| Width                 | 200 mm   |
| Height                | 200 mm   |
| Weight                | 0.21 kg  |
| Customs tariff number | 39269097 |

## TECHNICAL DRAWING

As of: 08.04.2025 - Subject to technical changes and errors.