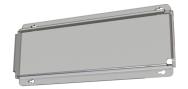

## Art.-Nr: BALLPLX-KBE Wire mesh surround Wire mesh surround 415x171x31mm including clips, clear Plexiglas for KBU installation

The transparent Plexiglas (PMMA) wire mesh surround is suitable for use in sports halls. It is resistant to impact from balls in accordance with DIN 18032 and, with IK10, provides a high level of protection against impact and shock loading. As well as providing protection, is also offers a clear view of the luminaire.