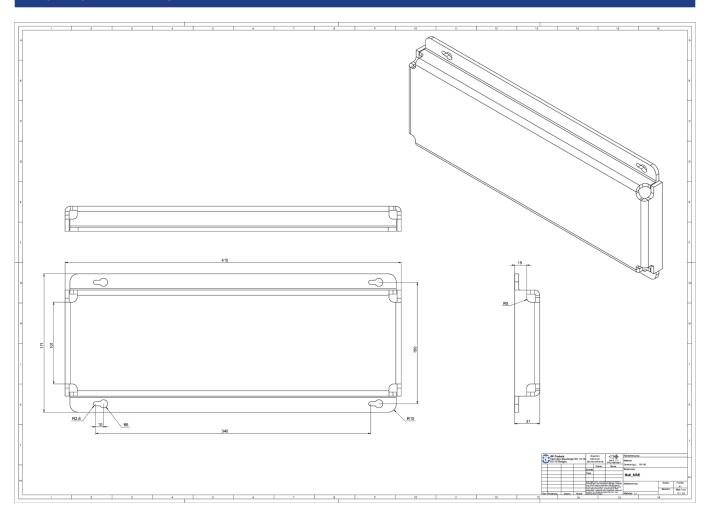

## **TECHNICAL DATA**

| Depth                 | 31 mm         |
|-----------------------|---------------|
| Width                 | 181 mm        |
| Height                | 465 mm        |
| Weight                | 0.45 kg       |
| Customs tariff number | 39269097      |
| EAN                   | 4260349829250 |

## TECHNICAL DRAWING

As of: 08.04.2025 - Subject to technical changes and errors.