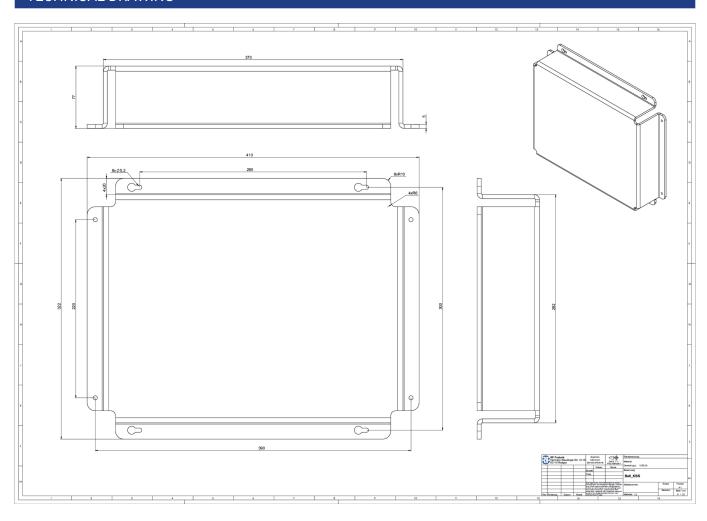

## **TECHNICAL DATA**

| Depth                 | 77 mm         |
|-----------------------|---------------|
| Width                 | 322 mm        |
| Height                | 410 mm        |
| Weight                | 1 kg          |
| Customs tariff number | 39269097      |
| EAN                   | 4260581710798 |

## TECHNICAL DRAWING

As of: 08.04.2025 - Subject to technical changes and errors.