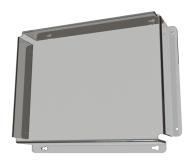

## Art.-Nr: BALLPLX-KBS Wire mesh surround Wire mesh surround 410x322x77mm including clips, clear Plexiglas for KB

The transparent Plexiglas (PMMA) wire mesh surround is suitable for use in sports halls. It is resistant to impact from balls in accordance with DIN 18032 and, with IK10, provides a high level of protection against impact and shock loading. As well as providing protection, is also offers a clear view of the luminaire.