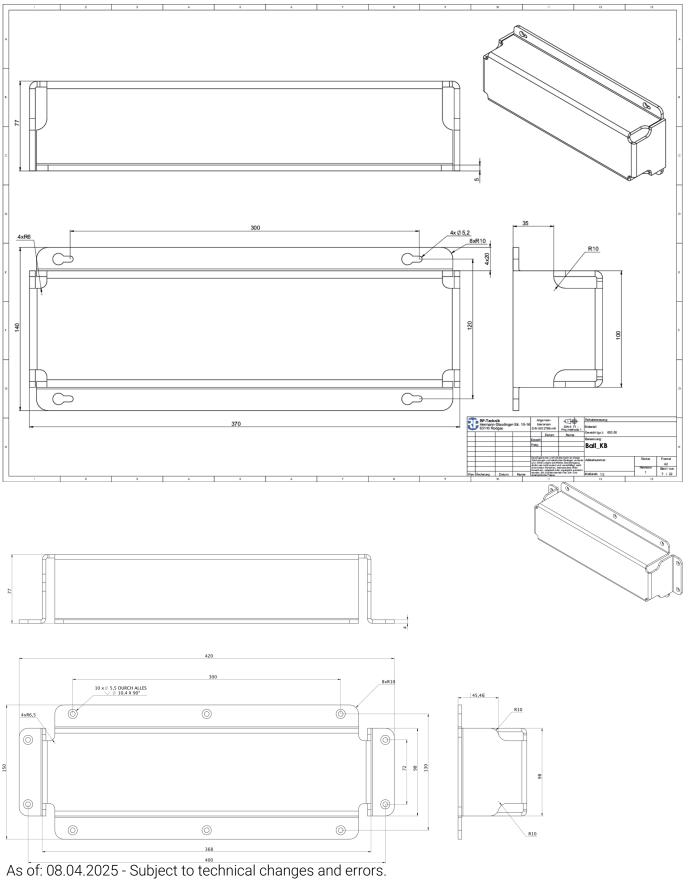

## Art.-Nr: BALLPLX-KBU Wire mesh surround Wire mesh surround 300x140x77mm including clips, clear Plexiglas for KB

The transparent Plexiglas (PMMA) wire mesh surround is suitable for use in sports halls. It is resistant to impact from balls in accordance with DIN 18032 and, with IK10, provides a high level of protection against impact and shock loading. As well as providing protection, is also offers a clear view of the luminaire.

## **TECHNICAL DATA**

| Depth                 | 77 mm         |
|-----------------------|---------------|
| Width                 | 150 mm        |
| Height                | 420 mm        |
| Weight                | 0.54 kg       |
| Customs tariff number | 39269097      |
| EAN                   | 4260581710781 |

TECHNICAL DRAWING