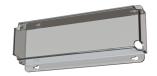

## Art.-Nr: BALLPLX-KMB Wire mesh surround Wire mesh surround including clips, clear Plexiglas

The transparent Plexiglas (PMMA) wire mesh surround is suitable for use in sports halls. It is resistant to impact from balls in accordance with DIN 18032 and provides a high level of protection against impact and shock loading. As well as providing protection, is also offers a clear view of the luminaire.