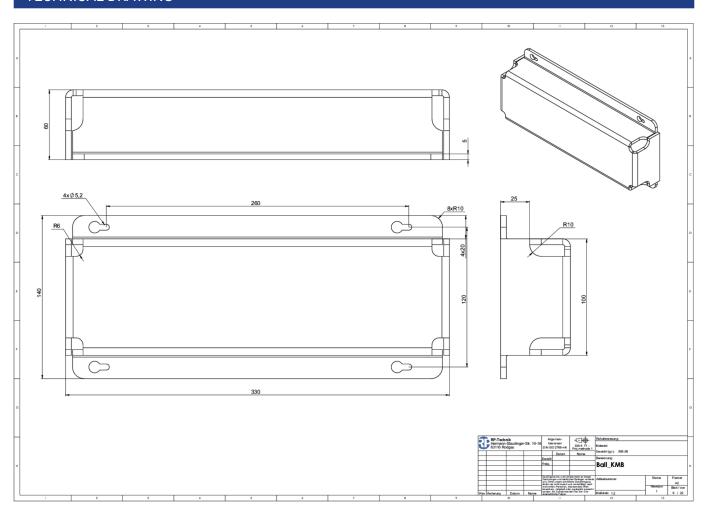

## TECHNICAL DATA

| Depth                 | 60 mm         |
|-----------------------|---------------|
| Width                 | 150 mm        |
| Height                | 380 mm        |
| Weight                | 0.39 kg       |
| Customs tariff number | 94059900      |
| EAN                   | 4260349829571 |

## TECHNICAL DRAWING

As of: 08.04.2025 - Subject to technical changes and errors.