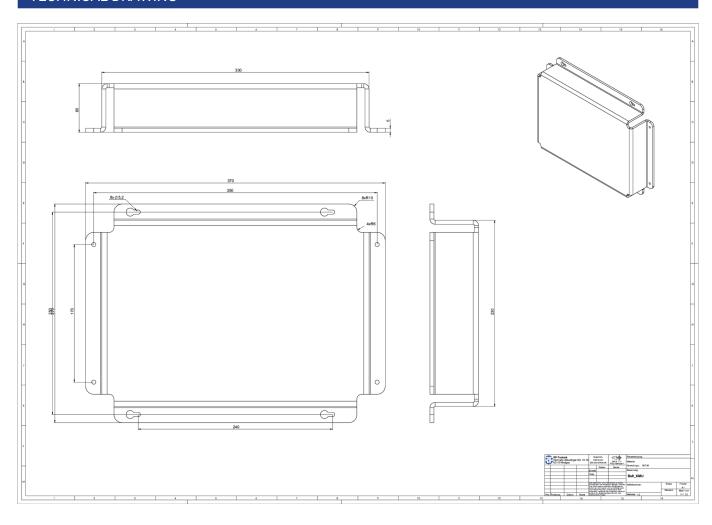

## TECHNICAL DRAWING

As of: 08.04.2025 - Subject to technical changes and errors.

## TECHNICAL DATA

| Depth                 | 60 mm         |
|-----------------------|---------------|
| Width                 | 280 mm        |
| Height                | 380 mm        |
| Weight                | 0.69 kg       |
| Customs tariff number | 39269097      |
| EAN                   | 4260349828581 |