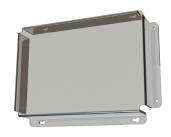

## Art.-Nr: BALLPLX-KMU Wire mesh surround Wire mesh surround, clear Plexiglas for KMU, KSU and ASMU

The transparent Plexiglas (PMMA) wire mesh surround is suitable for use in sports halls. It is resistant to impact from balls in accordance with DIN 18032 and, with IK10, provides a high level of protection against impact and shock loading. As well as providing protection, is also offers a clear view of the luminaire.

## TECHNICAL DATA

| Depth                 | 60 mm         |
|-----------------------|---------------|
| Width                 | 280 mm        |
| Height                | 380 mm        |
| Weight                | 0.69 kg       |
| Customs tariff number | 39269097      |
| EAN                   | 4260349828581 |