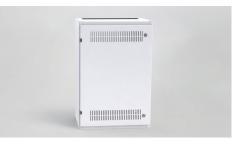

## Art.-Nr: BATT90 battery cabinet battery cabinet BATT90

Battery cabinet (H 900 mm  $\times$  W 600 mm  $\times$  D 450 mm) featuring two flat shelves for secure battery storage. Designed for separate installation alongside MC/MDC systems.

## **TECHNICAL DATA**

| Material              | Steel sheet |
|-----------------------|-------------|
| Housing color         | Light grey  |
| Protection type (IP)  | IP20        |
| Depth                 | 450 mm      |
| Width                 | 600 mm      |
| Height                | 900 mm      |
| Weight                | 40 kg       |
| Customs tariff number | 73089098    |