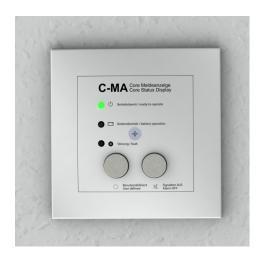

## Art.-Nr: C-MA-AP01

Remote display optical and acoustic for surface mounting in a compact design. It shows the status of the CoreCompact / CC24 system at a central location.

The visual display is via 3 LEDs. In the event of malfunctions, an acoustic message is also issued. The acoustic message can be acknowledged by pressing the "Signal tone OFF" button, whereby the error message (visual display) as such is not affected.