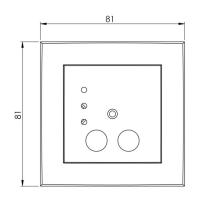

## **TECHNICAL DATA**

| Protection type (IP)  | IP40     |
|-----------------------|----------|
|                       | 1 W      |
| Power consumption     |          |
| Depth                 | 81 mm    |
| Width                 | 81 mm    |
| Height                | 55 mm    |
| Weight                | kg       |
| Customs tariff number | 85389091 |

## TECHNICAL DRAWING

0,00

As of: 15.04.2025 - Subject to technical changes and errors.