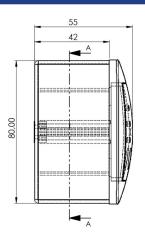

## **TECHNICAL DATA**

| Protection type (IP)  | IP40     |
|-----------------------|----------|
|                       | 1 W      |
| Power consumption     |          |
| Depth                 | 81 mm    |
| Width                 | 81 mm    |
| Height                | 55 mm    |
| Weight                | kg       |
| Customs tariff number | 85389091 |

## TECHNICAL DRAWING

0,00

As of: 15.04.2025 - Subject to technical changes and errors.