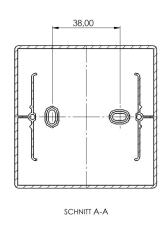

## **TECHNICAL DATA**

| Protection type (IP)  | IP40     |
|-----------------------|----------|
|                       | 1 W      |
| Power consumption     |          |
| Depth                 | 81 mm    |
| Width                 | 81 mm    |
| Height                | 55 mm    |
| Weight                | kg       |
| Customs tariff number | 85389091 |

## TECHNICAL DRAWING

0,00

As of: 15.04.2025 - Subject to technical changes and errors.