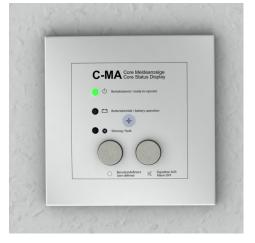

## Art.-Nr: C-MA-UP01

Remote display optical and acoustic for flush mounting in a compact design. It shows the status of the CoreCompact / CC24 system at a central location.

The visual display is via 3 LEDs. In the event of malfunctions, an acoustic message is also issued. The acoustic message can be acknowledged by pressing the "Signal tone OFF" button, whereby the error message (visual display) as such is not affected.