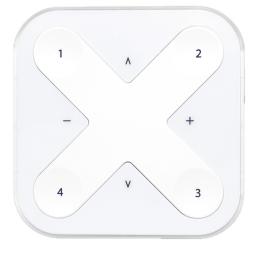

## Art.-Nr: COCO-WWSW

More information www.rp-group.com/en/item/COCO-WWSW

## **TECHNICAL DATA**

| Dimensions                |               |
|---------------------------|---------------|
| Product dimensions Length | 90 mm         |
| Product dimensions Width  | 90 mm         |
| Product dimensions Height | 12 mm         |
| Color                     |               |
| Color                     | white         |
| Housing material          |               |
| Housing material          | Plastic       |
| Electrical connection     |               |
| Type of dimming           | CASAMBI       |
| CASAMBI Products          |               |
| Communication type        | Bluetooth     |
| Max. transmission power   | +4 dBm        |
| Mounting                  |               |
| Mounting                  | Wall mounting |