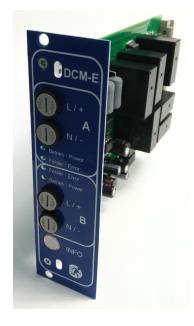

## Art.-Nr: DCM12E

The DCM circuit module, in service-friendly 19 "plug-in technology, is used for the voltage supply and monitoring of safety and escape sign luminaires.

The circuit module is equipped with two circuits, each with a separate fuse. Each circuit has its own AC / DC switchover.