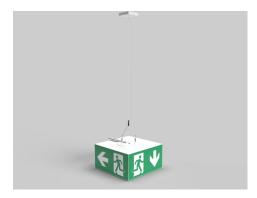

## Art.-Nr: DSA-Y4M-APA Wire suspension Wire suspension, 1.5m

4m Y-wire suspension as a set with surface-mounted adapter for ceiling mounting, suited to cube luminaires.

By simply inserting, the wire is secured to two points on the surface-mounted adapter with cross stays. The wire with a diameter of just 1.5 mm ensures an elegant and high-quality suspension. The load capacity is 15kg with a safety factor of 5:1 per wire. Simple handling means that the height can be adjusted with just one hand. Two adjustable attachment points with optimised leg length simplify alignment and ensure the perfect balance.