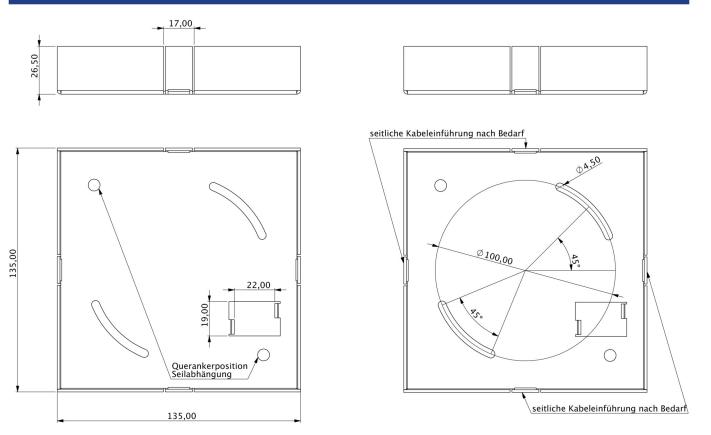

## TECHNICAL DATA

| Depth                 | 4000 mm  |
|-----------------------|----------|
| Width                 | 135 mm   |
| Height                | 26.5 mm  |
| Weight                | 0.7 kg   |
| Customs tariff number | 73121049 |

## **TECHNICAL DRAWING**

As of: 15.04.2025 - Subject to technical changes and errors.