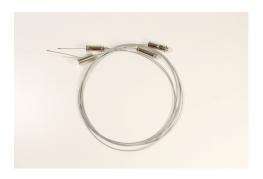

Art.-Nr: DSA Wire suspension Wire suspension, 1.5m

The wire suspension design (DSA) is a discreet way of mounting emergency luminaires using pendants. The length can be adjusted without the need for tools. Alongside the standard length of 1.5m, the following versions are also available.

DSA2 = 3m wire length, DSA3 = 5m wire length, DSA4 = 8m wire length

More information www.rp-group.com/en/item/DSA