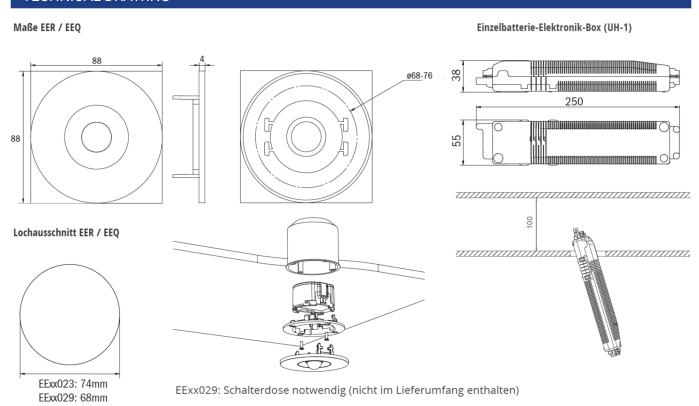

## **TECHNICAL DRAWING**

As of: 22.01.2025 - Subject to technical changes and errors.

| Input voltageAC                                           | 230 V                    |
|-----------------------------------------------------------|--------------------------|
| Input frequency                                           | 50 / 60 Hz               |
| Input voltage DC                                          | 216 V                    |
| Power max.                                                | 2,1 W                    |
| Power DS                                                  | 2,1 W                    |
| Power BS                                                  | 0,7 W                    |
| Ambient temperature DS                                    | -35 °C to 40 °C          |
| Ambient temperature BS                                    | -35 °C to 40 °C          |
| Height                                                    | 4 mm                     |
| Diameter                                                  | 88 mm                    |
| Installation dimensions Diameter                          | 68 mm                    |
| Weight                                                    | 0.26                     |
| Weight incl. packaging                                    | 0.39                     |
| Connection cross-section                                  | 2.5 mm²                  |
| Switching input                                           | No                       |
|                                                           |                          |
| Emergency light blocking                                  | No                       |
| Emergency light blocking  Battery connection              |                          |
|                                                           | No                       |
| Battery connection                                        | No<br>No                 |
| Battery connection  Dimming function                      | No<br>No                 |
| Battery connection  Dimming function  Luminous flux mains | No<br>No<br>No<br>140 lm |

The compact design permits mounting in a 68mm opening in the ceiling. Alongside the usual recessed ceiling mounting, it can also be mounted in conventional and fire protection sockets. It is secured with ease using tension springs or a screw connection on the box.