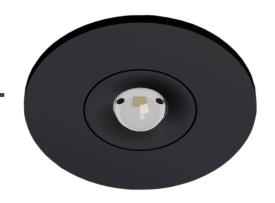

## Art.-Nr: EERR029ML-AZ Safety luminaire Centralised power supply systems Ceiling mounting, Central power supply (ML), CPS, , IP20, Zinc die-cast, Anthracite

High-grade zinc-aluminium safety luminaire for fitting in the ceiling.

The compact design permits mounting in a 68mm opening in the ceiling. Alongside the usual recessed ceiling mounting, it can also be mounted in conventional and fire protection sockets. It is secured with ease using tension springs or a screw connection on the box.

Control and monitoring via central power supply system. The <u>innovative</u> <u>integrated lens</u> holder with a rapid fitting fixture permits the flexible use of various lens types. Using the right lens allows the distribution of light to be matched perfectly to the application and simplifies illumination which satisfies all relevant standards. A round lens and hall lens are supplied with every luminaire, allowing it to be adapted perfectly to the respective mounting situation. Other lenses, such as a spotlight lens, beam lens or H lens, are available as options.