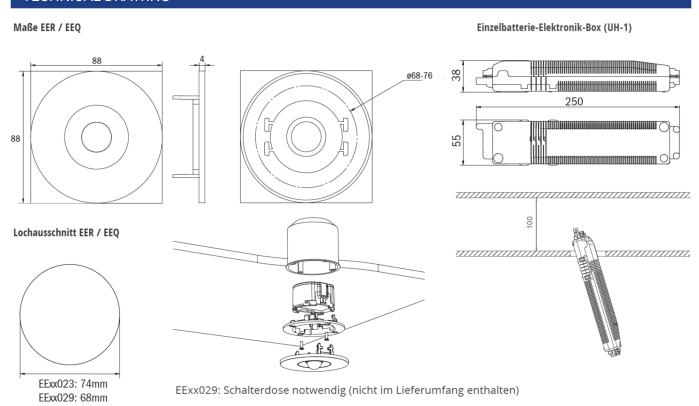

The compact design permits mounting in a 68mm opening in the ceiling. Alongside the usual recessed ceiling mounting, it can also be mounted in conventional and fire protection sockets. It is secured with ease using tension springs or a screw connection on the box.

| Input voltageAC                  | 230 V           |
|----------------------------------|-----------------|
| Input frequency                  | 50 / 60 Hz      |
| Input voltage DC                 | 216 V           |
| Power max.                       | 2,1 W           |
| Power DS                         | 2,1 W           |
| Power BS                         | 0,7 W           |
| Ambient temperature DS           | -20 °C to 40 °C |
| Ambient temperature BS           | -20 °C to 40 °C |
| Height                           | 4 mm            |
| Diameter                         | 88 mm           |
| Installation dimensions Diameter | 68 mm           |
| Weight                           | 0.26            |
| Weight incl. packaging           | 0.39            |
| Connection cross-section         | 2.5 mm²         |
| Switching input                  | No              |
| Emergency light blocking         | No              |
| Battery connection               | No              |
| Dimming function                 | No              |
| Luminous flux mains              | 140 lm          |
| Luminous flux emergency          | 140 lm          |
| Customs tariff number            | 94056180        |
|                                  | 4260349828819   |

## **TECHNICAL DRAWING**

As of: 22.01.2025 - Subject to technical changes and errors.