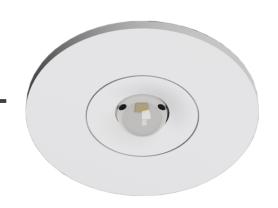

## Art.-Nr: EERR029ML Safety luminaire Centralised power supply systems Ceiling mounting, Central power supply (ML), CPS, , IP20, Zinc die-cast, white

High-grade zinc-aluminium safety luminaire for fitting in the ceiling.

The compact design permits mounting in a 68mm opening in the ceiling. Alongside the usual recessed ceiling mounting, it can also be mounted in conventional and fire protection sockets. It is secured with ease using tension springs or a screw connection on the box.

Control and monitoring via central power supply system. The innovative integrated lens holder with a rapid fitting fixture permits the flexible use of various lens types. Using the right lens allows the distribution of light to be matched perfectly to the application and simplifies illumination which satisfies all relevant standards. A round lens and hall lens are supplied with every luminaire, allowing it to be adapted perfectly to the respective mounting situation. Other lenses, such as a spotlight lens, beam lens or H lens, are available as options.