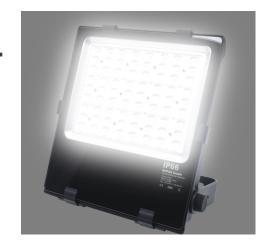

## Art.-Nr: FL-080A55-NW

LED floodlight, FLOOD LIGHT series. IP66. Housing made from die-cast aluminium for outdoor use, black, powder-coated. Safety glass cover and interchangeable PC lenses, non-yellowing, for symmetric and asymmetric light distribution. Operating unit installed (can be switched). With diaphragm valve to prevent condensation.