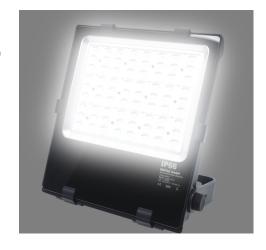

## Art.-Nr: FL-080S60-NW

LED floodlight, FLOOD LIGHT series. IP66. Housing made from die-cast aluminium for outdoor use, black, powder-coated. Safety glass cover and interchangeable PC lenses, non-yellowing, for symmetric and asymmetric light distribution. Operating unit installed (can be switched). With diaphragm valve to prevent condensation.