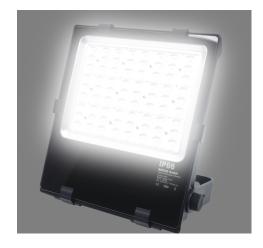

## Art.-Nr: FL-150A55-NW

LED floodlight, FLOOD LIGHT series. IP66. Housing made from die-cast aluminium for outdoor use, black, powder-coated. Safety glass cover and interchangeable PC lenses, non-yellowing, for symmetric and asymmetric light distribution. Operating unit installed (can be switched). With diaphragm valve to prevent condensation.