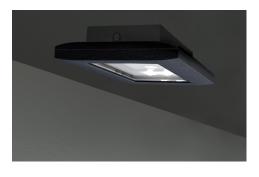

#### Art.-Nr: FMDS023SC-AZ Emergency light Self-contained Surface mounting, SelfControl (SC), 3 h, , IP65, Zinc die-cast, Anthracite

Robust zinc die-cast safety luminaire for mounting on the ceiling and for illuminating escape and emergency routes.

Automatic monitoring of safety luminaire with SelfControl.