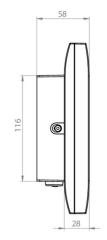

# TECHNICAL DRAWING

| Ambient temperature non-maintained mode | -5 °C to 40 °C      |  |  |  |
|-----------------------------------------|---------------------|--|--|--|
| Depth                                   | 58 mm               |  |  |  |
| Width                                   | 262 mm              |  |  |  |
| Height                                  | 188 mm              |  |  |  |
| Weight                                  | 2.23                |  |  |  |
| Weight incl. packaging                  | 2.33                |  |  |  |
| Connection cross-section                | 2.5 mm <sup>2</sup> |  |  |  |
| Switching input                         | Yes                 |  |  |  |
| Emergency light blocking                | Yes                 |  |  |  |
| Battery connection                      | Connector           |  |  |  |
| Dimming function                        | Yes                 |  |  |  |
| Luminous flux mains                     | 430 lm              |  |  |  |
| Luminous flux emergency                 | 520 lm              |  |  |  |
| Customs tariff number                   | 94056180            |  |  |  |
| EAN                                     | 4260581717643       |  |  |  |