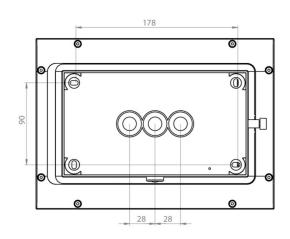

# TECHNICAL DRAWING

| Ambient temperature non-maintained mode | -5 °C to 40 °C      |  |  |  |
|-----------------------------------------|---------------------|--|--|--|
| Depth                                   | 58 mm               |  |  |  |
| Width                                   | 262 mm              |  |  |  |
| Height                                  | 188 mm              |  |  |  |
| Weight                                  | 2.23                |  |  |  |
| Weight incl. packaging                  | 2.33                |  |  |  |
| Connection cross-section                | 2.5 mm <sup>2</sup> |  |  |  |
| Switching input                         | Yes                 |  |  |  |
| Emergency light blocking                | Yes                 |  |  |  |
| Battery connection                      | Connector           |  |  |  |
| Dimming function                        | Yes                 |  |  |  |
| Luminous flux mains                     | 430 lm              |  |  |  |
| Luminous flux emergency                 | 520 lm              |  |  |  |
| Customs tariff number                   | 94056180            |  |  |  |
| EAN                                     | 4260581717643       |  |  |  |