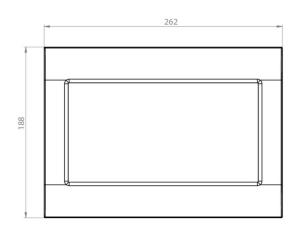

# TECHNICAL DRAWING

| Ambient temperature non-maintained mode | -5 °C to 40 °C      |  |  |  |
|-----------------------------------------|---------------------|--|--|--|
| Depth                                   | 58 mm               |  |  |  |
| Width                                   | 262 mm              |  |  |  |
| Height                                  | 188 mm              |  |  |  |
| Weight                                  | 2.23                |  |  |  |
| Weight incl. packaging                  | 2.33                |  |  |  |
| Connection cross-section                | 2.5 mm <sup>2</sup> |  |  |  |
| Switching input                         | Yes                 |  |  |  |
| Emergency light blocking                | Yes                 |  |  |  |
| Battery connection                      | Connector           |  |  |  |
| Dimming function                        | Yes                 |  |  |  |
| Luminous flux mains                     | 430 lm              |  |  |  |
| Luminous flux emergency                 | 520 lm              |  |  |  |
| Customs tariff number                   | 94056180            |  |  |  |
| EAN                                     | 4260581717643       |  |  |  |