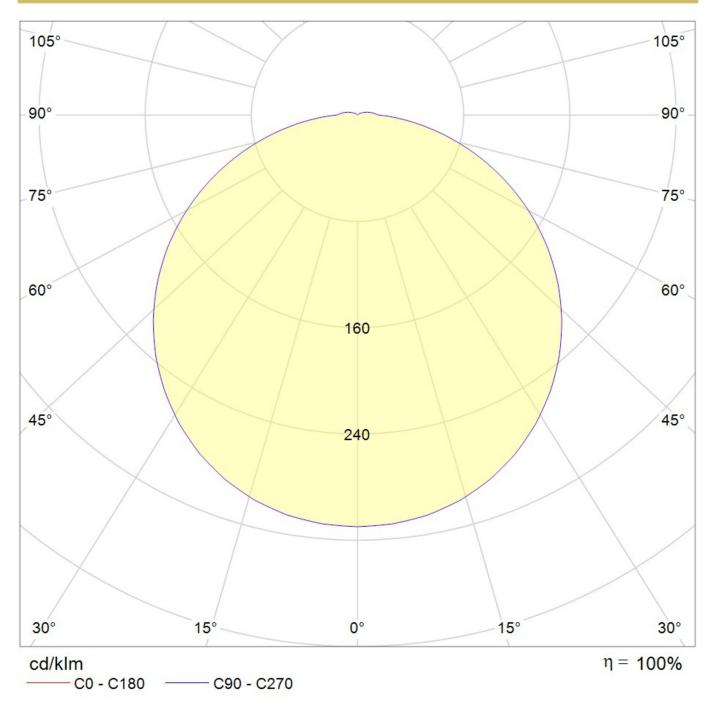

| Light source              | LED          |
|---------------------------|--------------|
| Rated luminous flux       | 985 lm       |
| Colour rendering index    | > 80 Ra      |
| Beam angle                | 119°         |
| Color temperature         | 3000 K       |
| Light color               | 830          |
| UGR                       | 24.2         |
| Service life              | 50000 h, L80 |
| Temperatures              |              |
| Ambient temperature (Min) | -20 °C       |
| Ambient temperature (Max) | 40 °C        |
| Mounting                  |              |
| Mounting                  | Universal    |
| Color                     |              |
| Color                     | Black        |

## **TEXT.LICHTVERTEILUNG**

As of: 10.04.2025 - Subject to technical changes and errors.