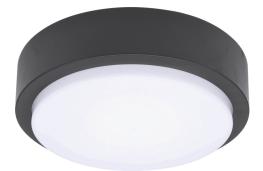

## Art.-Nr: HO-2708DG-WW LED outdoor luminaire "TONDO", wall / ceiling surface mounting, round, 280x80mm, 13W, 1000lm, 3000K, CRI >80, IP54, anthracite, switchable

LED exterior façade luminaire, Tondo series. Housing made from die-cast aluminium, dark grey or white, powder-coated, IP54. Diffuser made from plastic (PC), opal, UV-stabilised. Operating unit installed (can be switched). Version with CASAMBI® Bluetooth control available.

## **TECHNICAL DATA**

| Dimensions                  |                                        |
|-----------------------------|----------------------------------------|
| Diameter                    | 280 mm                                 |
| Product dimensions Height   | 80 mm                                  |
| Product weight              | 1.84 kg                                |
| Packaging dimensions        |                                        |
| Packaging dimensions Length | 330 mm                                 |
| Packaging dimensions Width  | 330 mm                                 |
| Packaging dimensions Height | 100 mm                                 |
| Weight incl. packaging      | 1.95 kg                                |
| Housing material            |                                        |
| Housing material            | Aluminium                              |
| Certification               |                                        |
| Certification               | CE                                     |
| Protection type (IP)        | IP54                                   |
| Electrical connection       |                                        |
| System performance          | 13 W                                   |
| Input voltage AC            | 220-240V / 50-60Hz V                   |
| Power factor                | 0.95 PF                                |
| power supply                |                                        |
| Electrical design           | with internal control gear, Switchable |
| Light data                  |                                        |

| Light source              | LED          |
|---------------------------|--------------|
| Rated luminous flux       | 985 lm       |
| Colour rendering index    | > 80 Ra      |
| Beam angle                | 119°         |
| Color temperature         | 3000 K       |
| Light color               | 830          |
| UGR                       | 24.2         |
| Service life              | 50000 h, L80 |
| Temperatures              |              |
| Ambient temperature (Min) | -20 °C       |
| Ambient temperature (Max) | 40 °C        |
| Mounting                  |              |
| Mounting                  | Universal    |
| Color                     |              |
| Color                     | Black        |