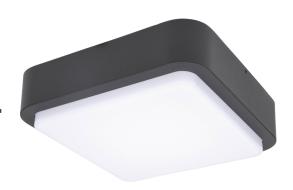

Art.-No.: HO-27508DG-WW LED outdoor luminaire "QUADRO", wall / ceiling surface mounting, square, 280x280x80mm, 13W, 1000lm, 3000K, CRI >80, IP54, anthracite, switchable

| Physical data          |                               |
|------------------------|-------------------------------|
| Mounting method        | wall mounted, ceiling mounted |
| Housing material       | Aluminium                     |
| Housing colour         | black                         |
| Cover material         | PC                            |
| Length (L)             | 280 mm                        |
| Width (B)              | 280 mm                        |
| Height (H)             | 80 mm                         |
| Product weight         | 1.84 kg                       |
| Weight incl. Packaging | 1.95 kg                       |
| Packaging Length (L)   | 330 mm                        |
| Packaging Width (B)    | 330 mm                        |
| Packaging Height (H)   | 100 mm                        |