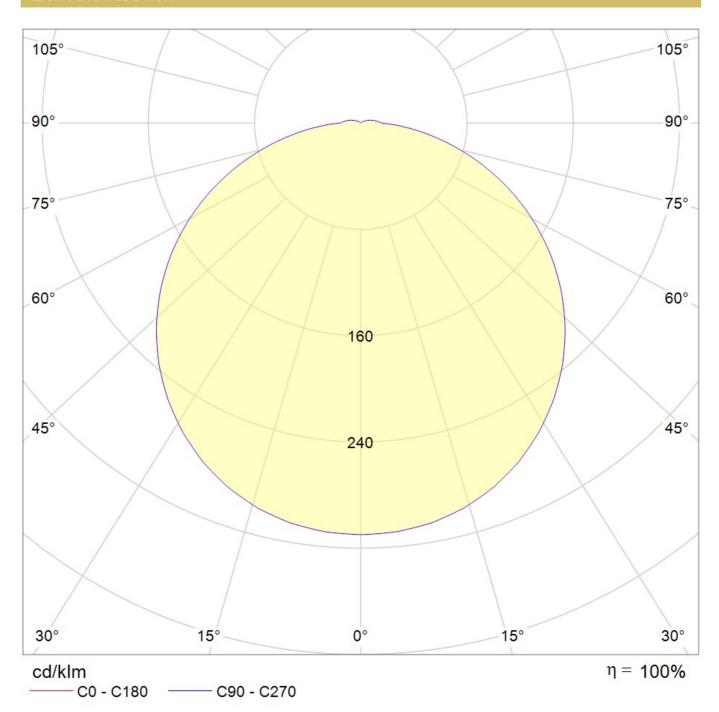

|
|------------------------|-------------------------------|
| Mounting method        | wall mounted, ceiling mounted |
| Housing material       | Aluminium                     |
| Housing colour         | black                         |
| Cover material         | PC                            |
| Length (L)             | 280 mm                        |
| Width (B)              | 280 mm                        |
| Height (H)             | 80 mm                         |
| Product weight         | 1.84 kg                       |
| Weight incl. Packaging | 1.95 kg                       |
| Packaging Length (L)   | 330 mm                        |
| Packaging Width (B)    | 330 mm                        |
| Packaging Height (H)   | 100 mm                        |





## LIGHT DISTRIBUTION