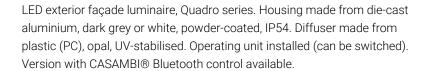

Art.-No.: HO-27508DG-WW LED outdoor luminaire "QUADRO", wall / ceiling surface mounting, square, 280x280x80mm, 13W, 1000lm, 3000K, CRI >80, IP54, anthracite, switchable

| Physical data          |                               |
|------------------------|-------------------------------|
| Mounting method        | wall mounted, ceiling mounted |
| Housing material       | Aluminium                     |
| Housing colour         | black                         |
| Cover material         | PC                            |
| Length (L)             | 280 mm                        |
| Width (B)              | 280 mm                        |
| Height (H)             | 80 mm                         |
| Product weight         | 1.84 kg                       |
| Weight incl. Packaging | 1.95 kg                       |
| Packaging Length (L)   | 330 mm                        |
| Packaging Width (B)    | 330 mm                        |
| Packaging Height (H)   | 100 mm                        |