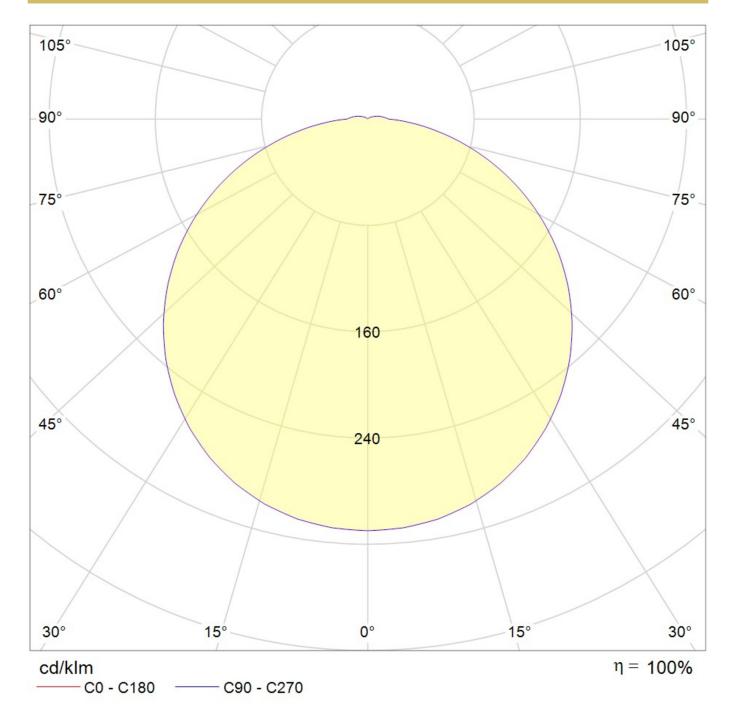

|
|------------------------|-------------------------------|
| Mounting method        | wall mounted, ceiling mounted |
| Housing material       | Aluminium                     |
| Housing colour         | white                         |
| Cover material         | PC                            |
| Length (L)             | 280 mm                        |
| Width (B)              | 280 mm                        |
| Height (H)             | 80 mm                         |
| Product weight         | 1.84 kg                       |
| Weight incl. Packaging | 1.95 kg                       |
| Packaging Length (L)   | 330 mm                        |
| Packaging Width (B)    | 330 mm                        |
| Packaging Height (H)   | 100 mm                        |





## LIGHT DISTRIBUTION