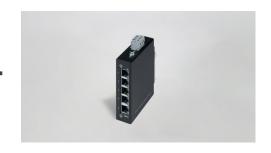

## Art.-Nr: IES-5P industrial switch industrial switch IES-5P

The IES-5P is a rugged, unmanaged 5-port Ethernet switch designed for industrial environments. Its slim design, easy DIN rail mounting, and support for autonegotiation and Auto-MDI-X make it ideal for fast, plug-and-play installation. With reliable performance in temperatures from -40 to +70 °C and a durable steel housing, it's perfectly suited for control cabinets.