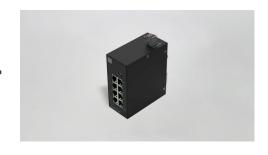

## Art.-Nr: IES-8P industrial switch industrial switch IES-8P

The IES-8P is a rugged, unmanaged 8-port Ethernet switch designed for industrial environments. Its slim design, easy DIN rail mounting, and support for autonegotiation and Auto-MDI-X make it ideal for fast, plug-and-play installation. With reliable performance in temperatures from -40 to +70 °C and a durable steel housing, it's perfectly suited for control cabinets.