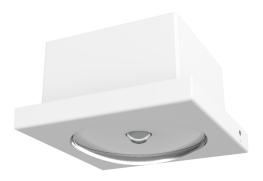

## Art.-Nr: IL-IP65-K Surface-mounted housing Surface-mounted housing for ILD, IP65, white

Plastic surface-mounted housing for ILD luminaires. With IP65, it offers the luminaire fitted a high level of protection from water and dust as well as IK04 impact resistance. For practical connections, cable entry from all sides is possible.