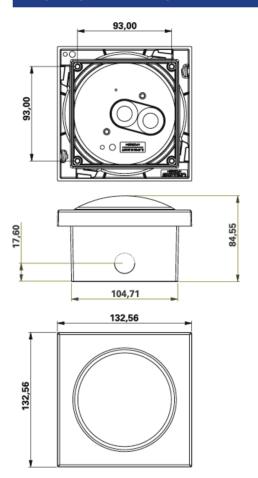

## TECHNICAL DATA

| Depth                 | 133 mm        |
|-----------------------|---------------|
| Width                 | 133 mm        |
| Height                | 85 mm         |
| Weight                | 0.37 kg       |
| Customs tariff number | 94059200      |
| EAN                   | 4260682156044 |

## TECHNICAL DRAWING

As of: 15.04.2025 - Subject to technical changes and errors.