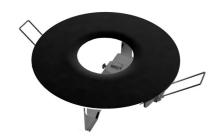

## Art.-Nr: ILDE-SW Mounting frame Mounting frame, plastic black

Mounting frame with clamping springs and strain relief, for holding all versions of the ILD. Plastic material, black RAL 9005. This accessory can be used to fit in the ceiling all variants of the ILD safety luminaire, which is designed as a luminaire for mounting on the ceiling surface.