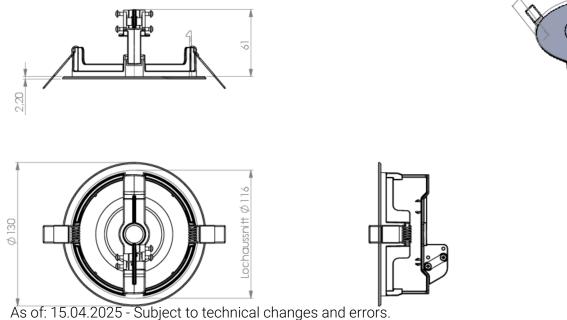

## TECHNICAL DATA

| Depth                 | 130 mm        |
|-----------------------|---------------|
| Width                 | 130 mm        |
| Height                | 62 mm         |
| Weight                | 0.07 kg       |
| Customs tariff number | 94059200      |
| EAN                   | 4260766552564 |

## **TECHNICAL DRAWING**