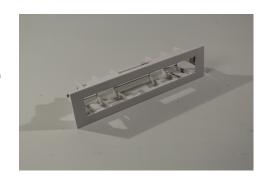

## Art.-Nr: KME-EB Mounting frame Mounting frame - ABS white, including test button

This mounting frame allows the KMU, KMB and KS luminaires to be installed straight into the ceiling. The electronics are thereby concealed, which doesn't ruin the luminaire design. The single-battery variant is also supplied with a test button so that manual continuous tests can be run.

## **TECHNICAL DATA**

| Depth                 | 70 mm         |
|-----------------------|---------------|
| Width                 | 295 mm        |
| Height                | 60 mm         |
| Weight                | 0.15 kg       |
| Customs tariff number | 94059200      |
| EAN                   | 4260349829533 |