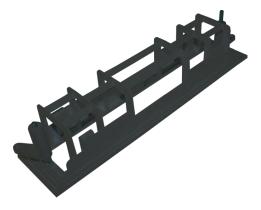

## Art.-Nr: KME-SW Mounting frame Mounting frame - ABS white, for luminaires with a central battery system

This mounting frame allows the KMU, KMB and KS luminaires to be installed straight into the ceiling. The electronics are thereby concealed, which doesn't ruin the luminaire design.

## **TECHNICAL DATA**

| Material              | PCABS         |
|-----------------------|---------------|
| Housing color         | Black         |
| Depth                 | 70 mm         |
| Width                 | 295 mm        |
| Height                | 60 mm         |
| Weight                | 0.15 kg       |
| Customs tariff number | 94059200      |
| EAN                   | 4260766552519 |