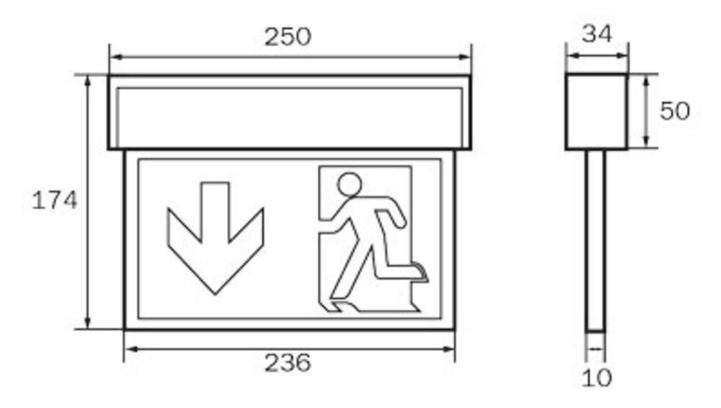

| Battery                  | LiFePO4 3,2 V/3,3 Ah                |  |  |  |
|--------------------------|-------------------------------------|--|--|--|
| Operating mode           | Standby circuit / permanent circuit |  |  |  |
| Input voltageAC          | 230 V                               |  |  |  |
| Input frequency          | 50 / 60 Hz                          |  |  |  |
| Input voltage DC         | - V                                 |  |  |  |
| Power max.               | 4,6 W                               |  |  |  |
| Power DS                 | 3,3 W                               |  |  |  |
| Power BS                 | 1 W                                 |  |  |  |
| Ambient temperature DS   | -10 °C to 40 °C                     |  |  |  |
| Ambient temperature BS   | -10 °C to 40 °C                     |  |  |  |
| Depth                    | 34 mm                               |  |  |  |
| Width                    | 250 mm                              |  |  |  |
| Height                   | 174 mm                              |  |  |  |
| Weight                   | 0.7                                 |  |  |  |
| Weight incl. packaging   | 0.78                                |  |  |  |
| Connection cross-section | 2.5 mm²                             |  |  |  |
| Switching input          | Yes                                 |  |  |  |
| Emergency light blocking | No                                  |  |  |  |
| Battery connection       | Connector                           |  |  |  |
| Dimming function         | No                                  |  |  |  |
| Luminous flux mains      | 190 lm                              |  |  |  |
| Luminous flux emergency  | 190 lm                              |  |  |  |
| Customs tariff number    | 94056120                            |  |  |  |
| EAN                      | 4260766550195                       |  |  |  |

# TECHNICAL DRAWING