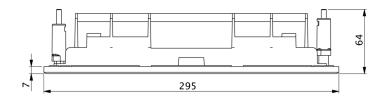

## **TECHNICAL DATA**

| Depth                 | 295 mm        |
|-----------------------|---------------|
| Width                 | 68 mm         |
| Height                | 7.2 mm        |
| Weight                | 0.25 kg       |
| Customs tariff number | 94059900      |
| EAN                   | 4260682146731 |

## TECHNICAL DRAWING

As of: 01.04.2025 - Subject to technical changes and errors.