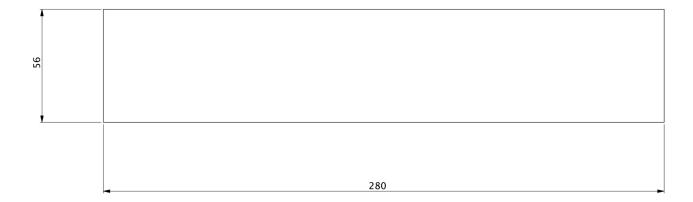

## **TECHNICAL DATA**

| Depth                 | 295 mm        |
|-----------------------|---------------|
| Width                 | 68 mm         |
| Height                | 7.2 mm        |
| Weight                | 0.25 kg       |
| Customs tariff number | 94059900      |
| EAN                   | 4260682146731 |

## TECHNICAL DRAWING

As of: 01.04.2025 - Subject to technical changes and errors.