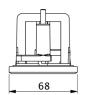

## **TECHNICAL DATA**

| Depth                 | 295 mm        |
|-----------------------|---------------|
| Width                 | 68 mm         |
| Height                | 7.2 mm        |
| Weight                | 0.25 kg       |
| Customs tariff number | 94059900      |
| EAN                   | 4260682146731 |

## TECHNICAL DRAWING

As of: 01.04.2025 - Subject to technical changes and errors.