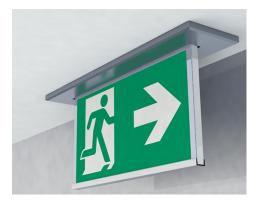

## Art.-Nr: KSE-MB-SI Mounting frame Mounting frame, ABS with metal ornamental cover, silver

Mounting frame with metal ornamental cover in the design of the ASMU luminaire in silver. To accommodate a luminaire from the KSU range.

Also available for single battery lights under the article number KSE-MB-EB-WS

More information www.rp-group.com/en/item/KSE-MB-SI