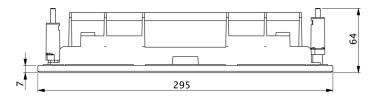

## **TECHNICAL DATA**

| Depth                 | 295 mm        |
|-----------------------|---------------|
| Width                 | 68 mm         |
| Height                | 7.2 mm        |
| Weight                | 0.25 kg       |
| Customs tariff number | 94059900      |
| EAN                   | 4260682146649 |

## **TECHNICAL DRAWING**

As of: 15.04.2025 - Subject to technical changes and errors.