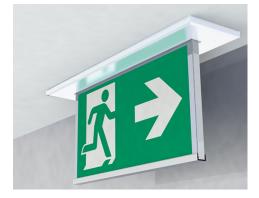

## Art.-Nr: KSE-MB-WS Mounting frame Mounting frame, ABS with metal ornamental cover, white

Mounting frame with metal ornamental cover in the design of the ASMU luminaire in white. To accommodate a luminaire from the KSU range.

Also available for single battery lights under the article number KSE-MB-**EB**-WS

More information www.rp-group.com/en/item/KSE-MB-WS