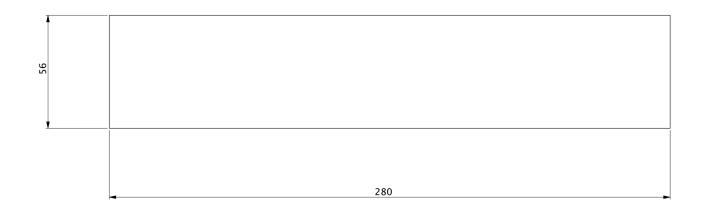

## **TECHNICAL DATA**

| Depth                 | 295 mm        |
|-----------------------|---------------|
| Width                 | 68 mm         |
| Height                | 7.2 mm        |
| Weight                | 0.25 kg       |
| Customs tariff number | 94059900      |
| EAN                   | 4260682146649 |

## **TECHNICAL DRAWING**

As of: 15.04.2025 - Subject to technical changes and errors.