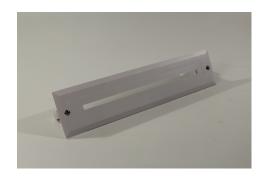

## Art.-Nr: KXE-EB

This mounting frame allows the KB emergency luminaire to be installed straight into the wall. The electronics are thereby concealed, which doesn't ruin the luminaire design. The single-battery variant is also supplied with a test button so that manual continuous tests can be run.