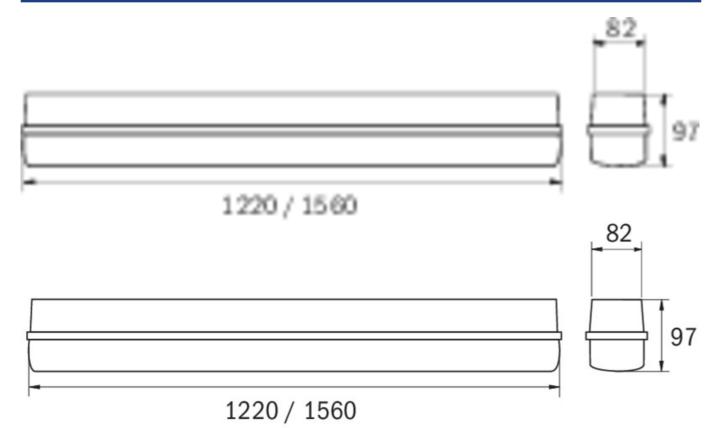

## **TECHNICAL DATA**

| Luminaire type                          | General light, Emergency light |
|-----------------------------------------|--------------------------------|
| Mounting                                | Universal                      |
| Pictograph                              | No                             |
| Illuminant                              | LED                            |
| Housing material                        | Polycarbonate                  |
| Housing color                           | Light grey                     |
| Protection type (IP)                    | IP65                           |
| Impact resistance (IK)                  | 8                              |
| Certification                           | CE, WEEE                       |
| Insulation class                        | 1                              |
| Monitoring                              | SelfControl (SC)               |
| Bridging time                           | 1 h                            |
| Battery                                 | LiFePO4 3,2 V/3,0 Ah           |
| Power maintained                        | 54 W                           |
| Ambient temperature maintained mode     | -5 °C to 40 °C                 |
| Ambient temperature non-maintained mode | -5 °C to 40 °C                 |
| Depth                                   | 1560 mm                        |
| Width                                   | 82 mm                          |
| Height                                  | 97 mm                          |
| Weight                                  | 2.2                            |
| Weight incl. packaging                  | 2.55                           |

## TECHNICAL DRAWING

As of: 29.04.2025 - Subject to technical changes and errors.